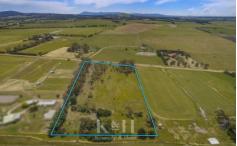

## 667-673 Mt Aitken Road Diggers Rest VIC

TO ARRANGE AN INSPECTION TIME CONTACT JASON ON 0417 383 235. NO ACCESS TO PROPERTY WITHOUT AGENT.

This lovely allotment of approximately 7.93 acres (3.21 ha), offers a great opportunity for the astute buyer or investor.

Whether you are seeking an allotment to use as a hobby farm, or looking for some well located acreage to build your dream home (STCA), then you simply must inspect this property.

With a delightful scattering of trees and beautiful city views, this parcel of land is only 35 minutes to the Melbourne CBD, 25-30 minutes to Melbourne Airport and offers easy access to the Calder Freeway.