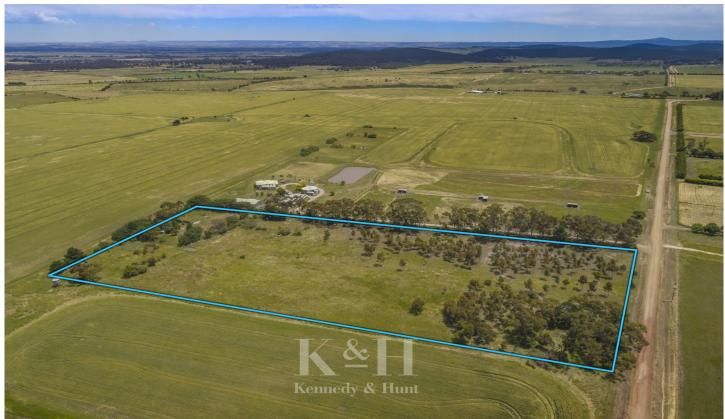

## 667-673 Mt Aitken Road Diggers Rest VIC

TO ARRANGE AN INSPECTION TIME CONTACT JASON ON 0417 383 235. NO ACCESS TO PROPERTY WITHOUT AGENT.

This lovely allotment of approximately 7.93 acres (3.21 ha), offers a great opportunity for the astute buyer or investor.

Whether you are seeking an allotment to use as a hobby farm, or looking for some well located acreage to build your dream home (STCA), then you simply must inspect this property.

With a delightful scattering of trees and beautiful city views, this parcel of land is only 35 minutes to the Melbourne CBD, 25-30 minutes to Melbourne Airport and offers easy access to the Calder Freeway.

**Price** : \$ 855,000 **Land Size** : 7.93 Acres

View : https://www.kennedyandhunt.com.au/sale/vi

c/north-west/diggers-rest/residential/land/67

78071

Jason Kennedy 03 5428 2544

Natalie Barbour 0493 067 546