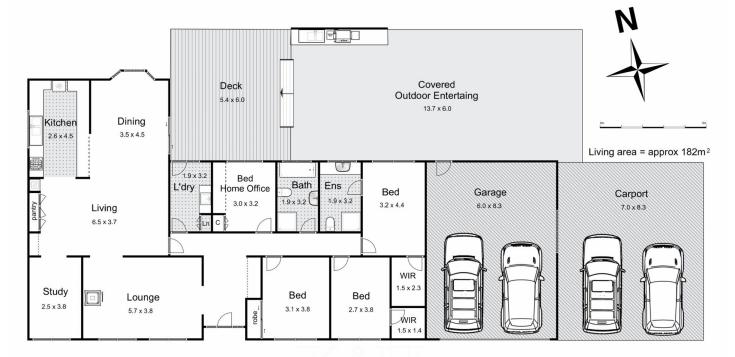

3 🕮 2 🟪 4 🖨

**Building Size**: 182 sqm **Land Size**: 3.78 Acres

View : https://www.kennedyandhunt.com.au/sal

e/vic/macedon-ranges/gisborne/residenti

al/house/6785932

Jason Kennedy 03 5428 2544

Natalie Barbour 0493 067 546

141 Emmeline Drive, Gisborne

Whilst every attempt has been made to ensure the accuracy of the floor plan contained here, measurements of doors, windows, rooms and any other items are approximate and no responsibility is taken for any error, omission, or mis-statement. This plan is for illustrative purposes only and should be used as such by any prospective purchaser. The services, systems and appliances shown have not been tested and no guarantee as to their operability or efficiency can be given.