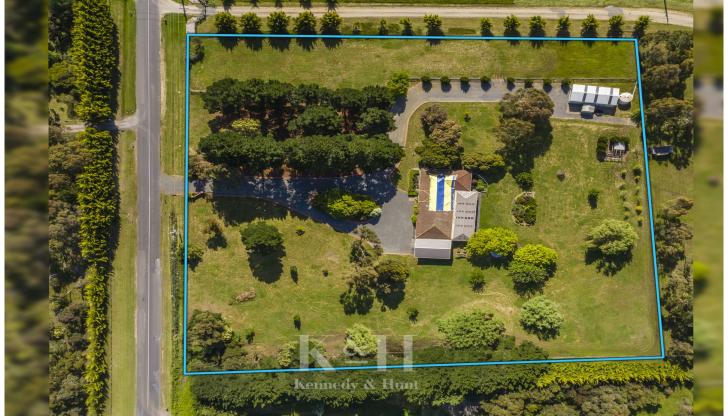

141 Emmeline Drive Gisborne VIC

PRE BOOKING IS REQUIRED TO INSPECT. ONLY PRIVATE INSPECTIONS PERMITTED DURING THE CURRENT COVID ENVIRONMENT. TO CONFIRM AN INSPECTION TIME YOU MUST CALL OR SMS 0417 383 235.

A bit of work will go a long way with this property. Ideally located on a picture perfect, highly usable 3.78 acres.

141 Emmeline offers an opportunity to add your own flair and finishing touches.

With scope to personalise further, this property already offers a spacious floorplan with multiple living areas and a highly impressive undercover alfresco - complete with decked area, ceiling fans and outdoor kitchen.

3 🕮 2 🟪 4 🖨

**Building Size**: 182 sqm **Land Size**: 3.78 Acres

View : https://www.kennedyandhunt.com.au/sal

e/vic/macedon-ranges/gisborne/residenti

al/house/6785932

Jason Kennedy 03 5428 2544

Natalie Barbour 0493 067 546