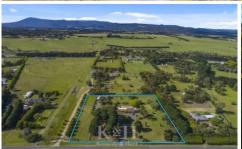

A bit of work will go a long way with this property. Ideally located on a picture perfect, highly usable 3.78 acres.

141 Emmeline offers an opportunity to add your own flair and finishing touches.

With scope to personalise further, this property already offers a spacious floorplan with multiple living areas and a highly impressive undercover alfresco - complete with decked area, ceiling fans and outdoor kitchen.

3 🕮 2 🟪 4 🖨

**Building Size**: 182 sqm **Land Size**: 3.78 Acres

View : https://www.kennedyandhunt.com.au/sal

e/vic/macedon-ranges/gisborne/residenti

al/house/6785932

Jason Kennedy 03 5428 2544

Natalie Barbour 0493 067 546