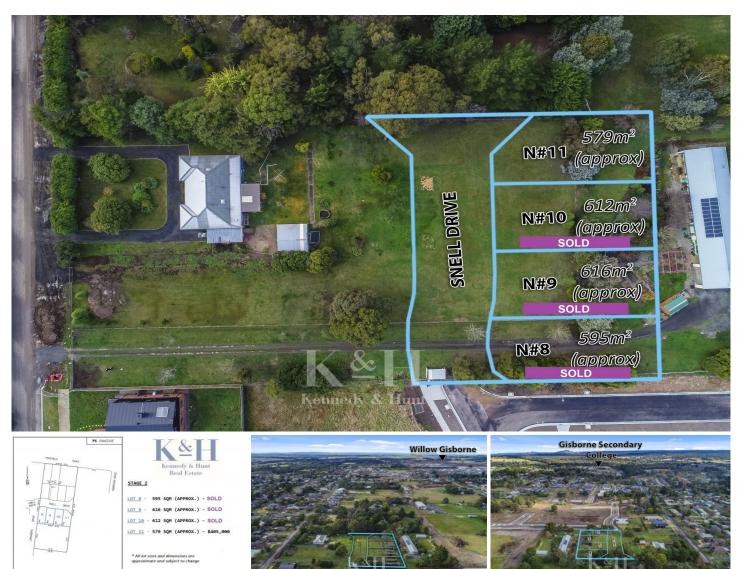

## 8/59-61 Fersfield Road Gisborne VIC

Here is your chance to secure your own parcel of land within this superb new development.

With construction anticipated to start soon, and titles expected approximately March 2022.

Only 4 lots currently available:

STAGE 2 -

LOT 8 - 595 sqm (approx.) SOLD FOR \$430,000

With easy access to shops, cafes, schools, transport and parklands, these allotments offer the perfect place to build your dream home.

All lot sizes are approximate and subject to change.

Price : \$ 430,000 Land Size : 595 sqm

View: https://www.kennedyandhunt.com.au/sale/vi

c/macedon-ranges/gisborne/residential/land

/6787101

Jason Kennedy 03 5428 2544