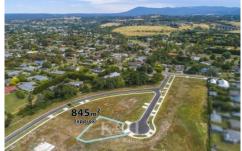

## 11 Montvue Court Gisborne VIC

TITLED land, on a generous sized allotment of 845sqm (approx.) situated in one of Gisborne's finest new estates.

This superb allotment is positioned conveniently close to schools, childcare facilities and the center of the Gisborne township, as well as providing ease of access to the Calder Freeway.

Tucked away from main roads, this vacant land is waiting for you to build your dream home, and is ready to build on now (STCA).

DISCLAIMER: All stated dimensions and boundaries are approximate only. Particulars given are for general information only and do not constitute any representation on the part of the Vendor or Agent. All prospective buyers