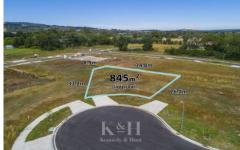

## 11 Montvue Court Gisborne VIC

TITLED land, on a generous sized allotment of 845sqm (approx.) situated in one of Gisborne's finest new estates.

This superb allotment is positioned conveniently close to schools, childcare facilities and the center of the Gisborne township, as well as providing ease of access to the Calder Freeway.

**Price** : \$ 559,000 **Land Size** : 845 sqm

View : https://www.kennedyandhunt.com.au/sale/vi

c/macedon-ranges/gisborne/residential/land

/6808927

Jason Kennedy 03 5428 2544

Natalie Barbour 0493 067 546