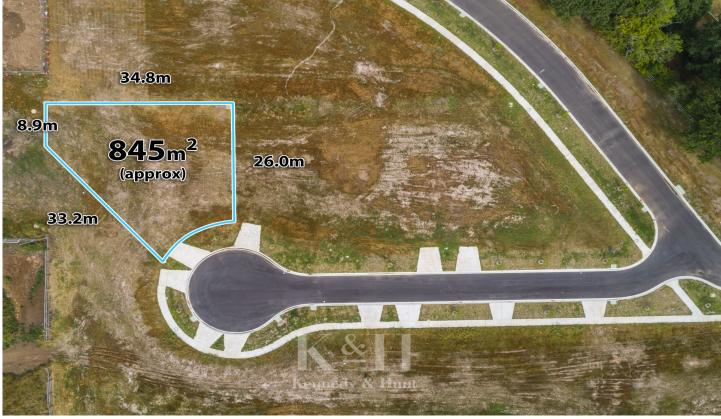

## 11 Montvue Court Gisborne VIC

TITLED land, on a generous sized allotment of 845sqm (approx.) situated in one of Gisborne's finest new estates.

This superb allotment is positioned conveniently close to schools, childcare facilities and the center of the Gisborne township, as well as providing ease of access to the Calder Freeway.

**Price** : \$ 559,000 **Land Size** : 845 sqm

View : https://www.kennedyandhunt.com.au/sale/vi

c/macedon-ranges/gisborne/residential/land

/6808927

Jason Kennedy 03 5428 2544

Natalie Barbour 0493 067 546