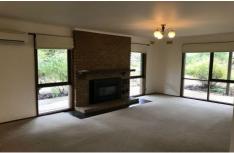

Built in robes to other 3 bedrooms, large carpeted living area with wood fire for and reverse cycle split system.

Kitchen has electric oven/cooktop, dishwasher plus loads of cupboard and bench space.

Outside features a steel garage, large carport which can also be used as an undercover outdoor area plus extra garden shed.