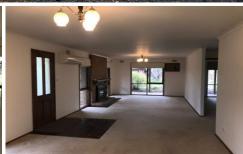

Built in robes to other 3 bedrooms, large carpeted living area with wood fire for and reverse cycle split system.

Kitchen has electric oven/cooktop, dishwasher plus loads of cupboard and bench space.

Outside features a steel garage, large carport which can also be used as an undercover outdoor area plus extra garden shed.