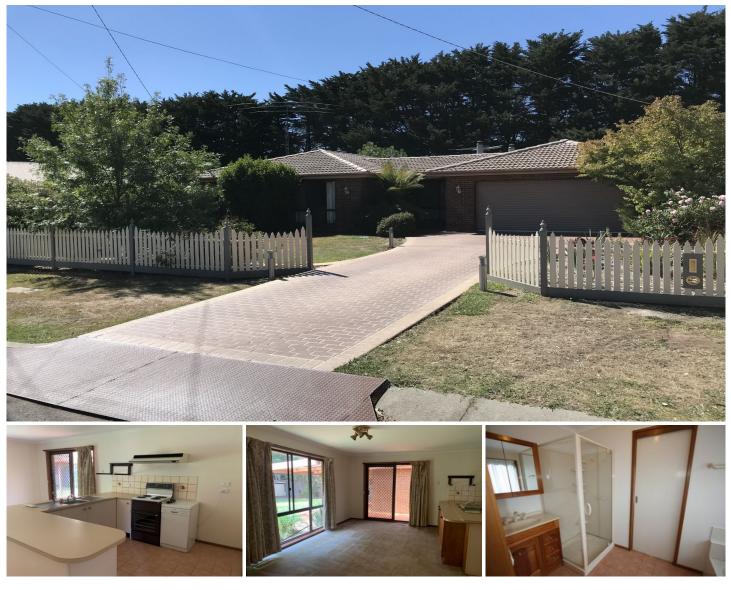

## 4 Woodworth Street New Gisborne VIC

This well kept brick veneer consists of three bedrooms. Two-way main bathroom, separate toilet and laundry. Lounge/family room/Kitchen with electric oven, cooktop & dishwasher and split system.

Natural gas ducted heating and wood heater.

Four car garage/workshop with attic storage and garden shed set in a neat and tidy garden.

Available February. \$480 per week. \$2,086 per calendar month. \$2,086 bond.