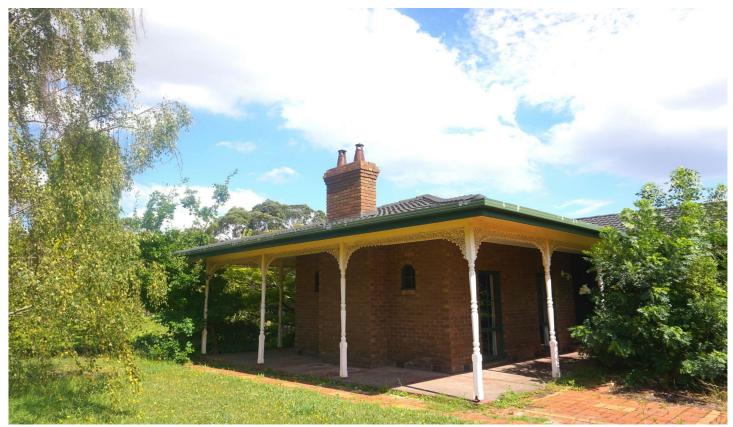

## 33 Cherry Lane Gisborne VIC

Master bedroom with ensuite and walk in robe, remaining bedrooms with built in robes.

Kitchen/meals with cooktop, oven, dishwasher, microwave and decorative gas log fire plus split system.

Large lounge room with wood fire.

Central bathroom with clawfoot bath, shower, vanity and separate WC.

Laundry with excellent storage and access to the rear deck. Double garage, outdoor timber deck/entertaining area overlooking Gisborne township!