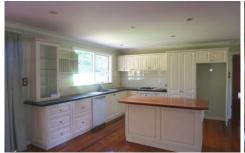

## 33 Cherry Lane Gisborne VIC

Master bedroom with ensuite and walk in robe, remaining bedrooms with built in robes.

Kitchen/meals with cooktop, oven, dishwasher, microwave and decorative gas log fire plus split system.