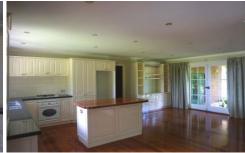

## 33 Cherry Lane Gisborne VIC

Master bedroom with ensuite and walk in robe, remaining bedrooms with built in robes.

Kitchen/meals with cooktop, oven, dishwasher, microwave and decorative gas log fire plus split system.