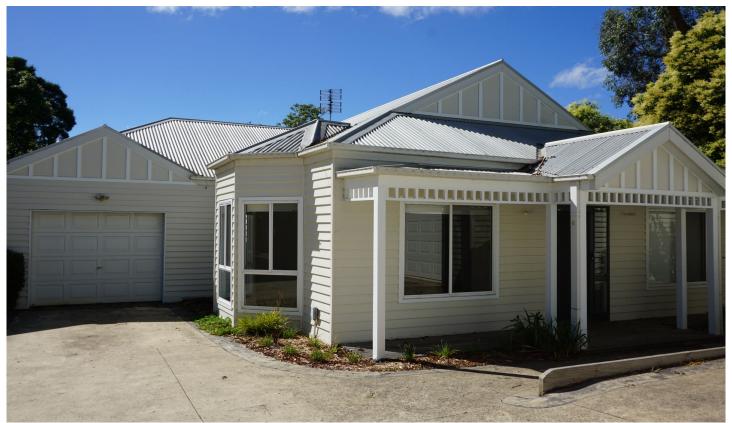

## 6/14 Corinella Road Woodend VIC

This stylish weatherboard unit is minutes from Woodend township, railway, shops and schools!

All 3 bedrooms have built in robes, carpet and are serviced by the central bathroom which has direct access to the master bedroom plus separate powder room.

Separate lounge to the front of the home.

Kitchen/meals area opens out onto the rear low maintenance courtyard.

Further features include single car garage with internal access through the laundry, ducted heating and polished timber floors.