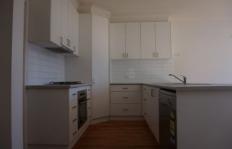

Separate lounge to the front of the home.

Kitchen/meals area opens out onto the rear low maintenance courtyard.

Further features include single car garage with internal access through the laundry, ducted heating and polished timber floors.