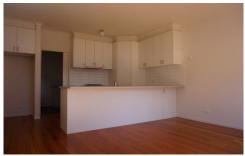

Separate lounge to the front of the home.

Kitchen/meals area opens out onto the rear low maintenance courtyard.

Further features include single car garage with internal access through the laundry, ducted heating and polished timber floors.