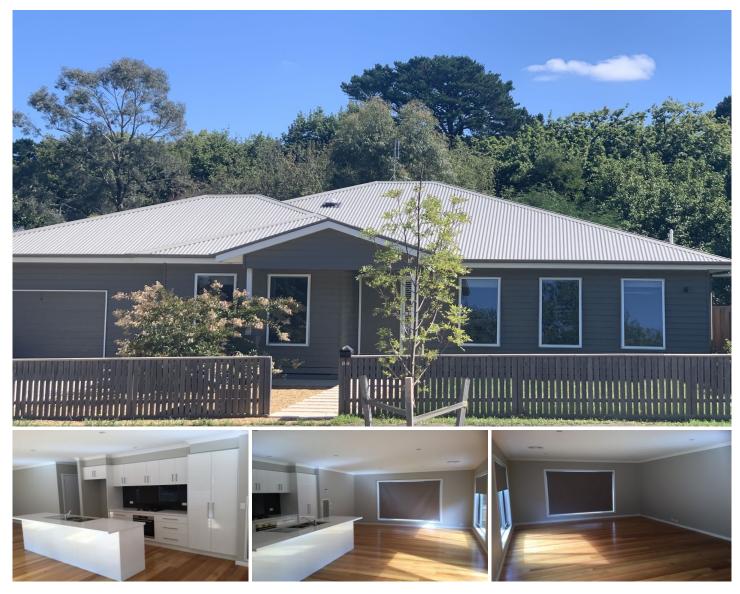

## 89 East Street Woodend VIC

Beautifully decorated throughout, this 'as new' home comprises three bedrooms, master with walk in robe and ensuite, plus built in robes to the other bedrooms.

Large open plan kitchen/meals/living with gorgeous polished floorboards and loads of natural light.

Other features include reverse cycle ducted heating and cooling throughout, double glazed windows, separate bathroom and powder room, large laundry with internal access to garage, low maintenance exterior with decked outdoor living area.

Offering easy access to public transport - with schools, childcare facilities and the Woodend township all within an easy stroll.

Single car garage and single car space on driveway.

Available NOW - 12 month lease. \$550 per week