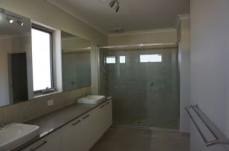

The central chef's kitchen boasts an island bench with stone tops, a roomy butler's pantry, quality stainless appliances, and overlooks the light filled living / dining area.

Master suite is situated to the front of the home with a fabulous walk in robe, and divine ensuite - complete with oversized shower and bath.