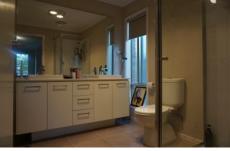

Main bathroom with bath, shower, vanity and separate WC. Laundry with external access and storage.

Large timber outdoor entertaining area with external blinds and wood fire for year round comfort.

Ducted heating throughout, garden shed, double garage, side access and low maintenance gardens.