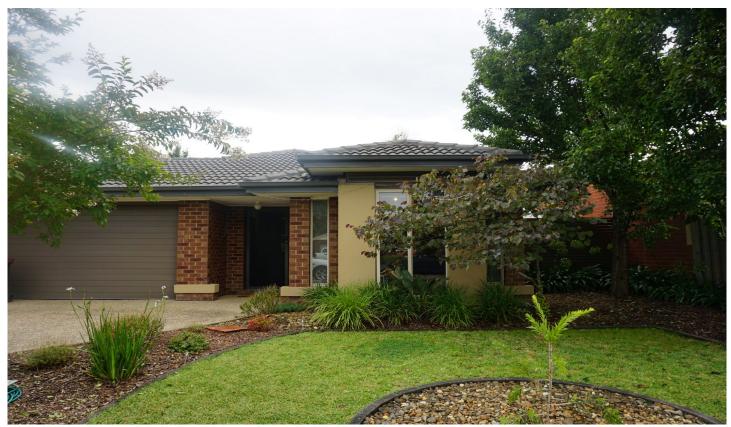

## 57 Sunny Park Close Gisborne VIC

Master bedroom located at the front of the home with ensuite and walk in robe.

3 remaining bedrooms all with built in robes.

Open plan kitchen/meals/living features oven, cooktop, dishwasher and split system.

Main bathroom with bath, shower, vanity and separate WC. Laundry with external access and storage.

Large timber outdoor entertaining area with external blinds and wood fire for year round comfort.

Ducted heating throughout, garden shed, double garage, side access and low maintenance gardens.