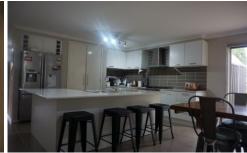

## 57 Sunny Park Close Gisborne VIC

Master bedroom located at the front of the home with ensuite and walk in robe.

3 remaining bedrooms all with built in robes.

Open plan kitchen/meals/living features oven, cooktop, dishwasher and split system.