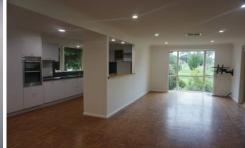

The galley style kitchen looks through to the dining area and includes wall oven, gas cooktop and dishwasher.

There is a lounge with wood fire, plus open plan lounge / dining and a separate study area.