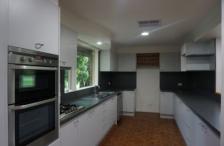

The galley style kitchen looks through to the dining area and includes wall oven, gas cooktop and dishwasher.

There is a lounge with wood fire, plus open plan lounge / dining and a separate study area.