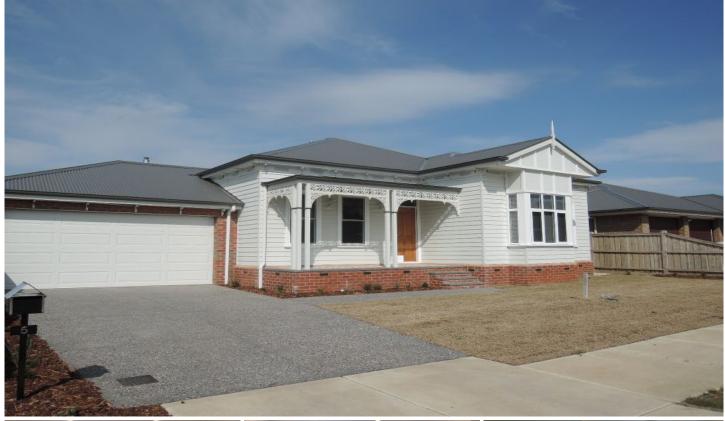

## **5 Tributary Way Woodend VIC**

4 bedroom family home within walking distance to Woodend railway station, shops, schools & cafes.

Master bedroom with walk in robe & ensuite. Open plan kitchen, living & dining plus separate lounge

area. Well equipped kitchen with gas cooktop, fridge, double

electric wall oven's & walk in pantry.

3 bedrooms with build in robes are all serviced by the central bathroom.

Gas ducted heating & evaporative cooling throughout plus wood fire.

Water tank for the gardens, double integrated garage, low maintenance & decked undercover entertaining area.

Available early August - 12 month lease. \$630 per week.

\$2,738 per calendar month.