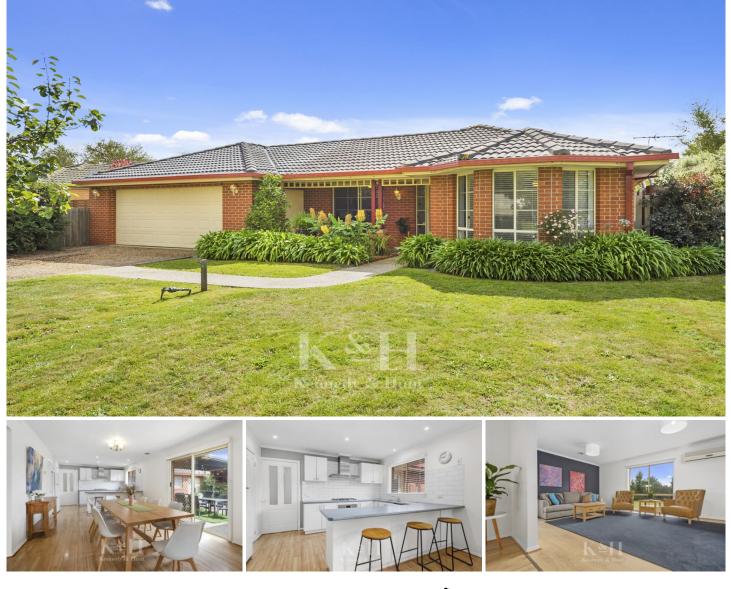

## **10 Kiwi Court New Gisborne VIC**

Set on a generous corner allotment with a large well fenced back yard; this tried and tested floorplan includes master to the front and family accommodation to the rear.

The master includes an ensuite plus a WIR. There are three further bedrooms, all complete with BIR's.

Light filled, open plan kitchen / dining / living with gas cooktop, electric oven and dishwasher. Separate family room.

The double garage has been repurposed, and now houses a lovely lounge / rumpus space, along with a great storage space - which is also accessible via the rear roller door.

Bonus features include gas ducted heating, reverse cycle split systems, ceiling fans to bedrooms, multiple water tanks, cubby and garden shed.