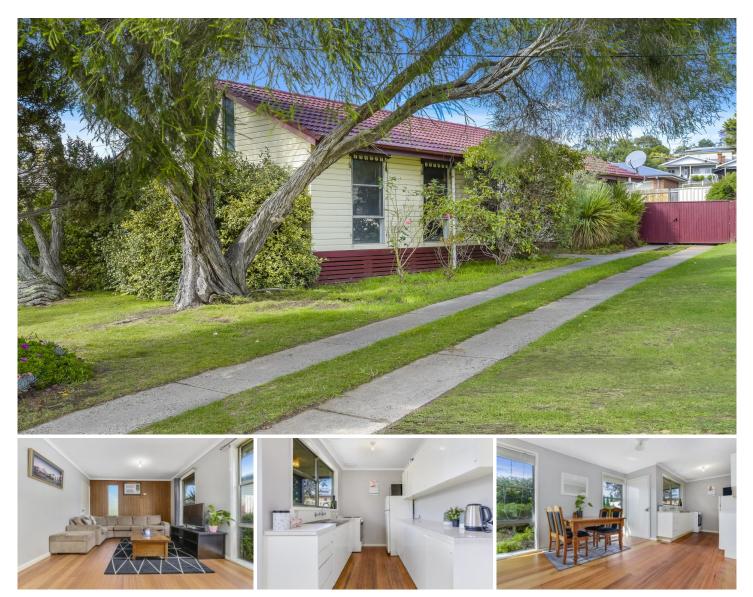

## 23 Lyell Street Gisborne VIC

Conveniently situated on the door steps of medical facilities, shops, and all of the Gisborne township facilities.

This cozy home offers 3 bedrooms, (2 with BIR), central bathroom plus separate laundry.

Reverse cycle heater/cooler, electric oven, cooktop & hot water service.

Comprising entry hall and good sized living area, features include timber flooring, garden shed, plus side access to the rear of the property.