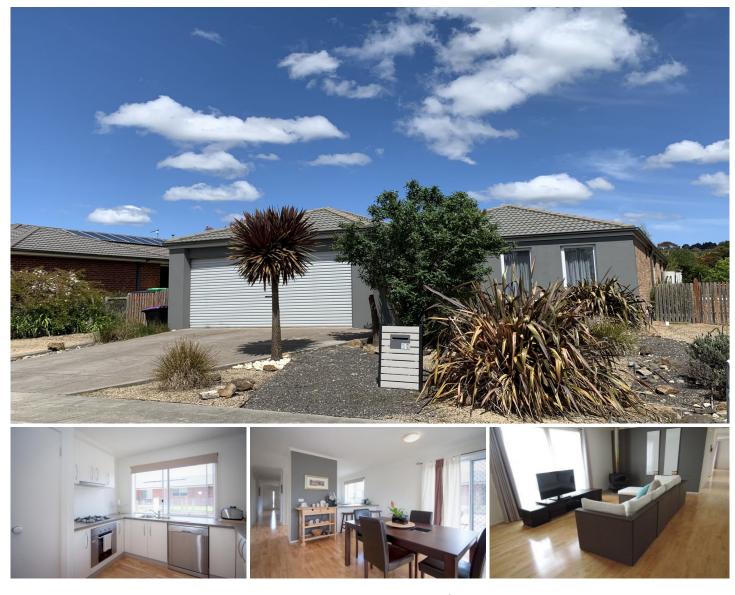

## **10 Thomas Place Gisborne VIC**

This comfortable home comprises three bedrooms with built in robes, master with ensuite.

Spacious lounge with wood heater and split system heating & cooling.

Modern kitchen/meals with gas cooktop, electric oven and dishwasher, natural gas ducted heating throughout, tastefully decorated in neutral colors.

Outside offers a low maintenance, neatly landscaped garden, double garage and side access. All within walking distance to schools

Available NOW - 12 month lease. \$520 per week \$2,260 per calendar month. \$2,260 bond.