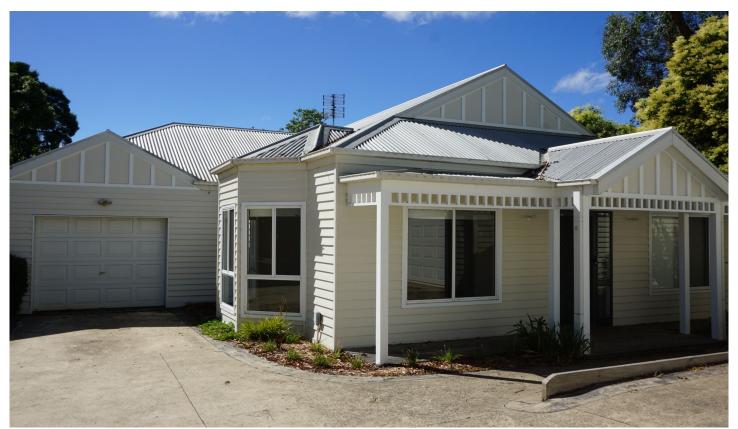

## 6/14 Corinella Road Woodend VIC

This stylish weatherboard unit is minutes from Woodend township, railway, shops and schools!

All 3 bedrooms have built in robes, carpet and are serviced by the central bathroom which has direct access to the master bedroom plus separate powder room.

Separate lounge to the front of the home.

Kitchen/meals area opens out onto the rear low maintenance courtyard.

Further features include single car garage with internal access through the laundry, ducted heating and polished timber floors.