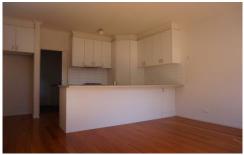

Separate lounge to the front of the home.

Kitchen/meals area opens out onto the rear low maintenance courtyard.

Further features include single car garage with internal access through the laundry, ducted heating and polished timber floors.