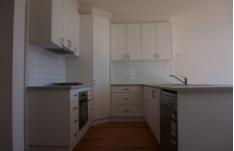

Separate lounge to the front of the home.

Kitchen/meals area opens out onto the rear low maintenance courtyard.

Further features include single car garage with internal access through the laundry, ducted heating and polished timber floors.