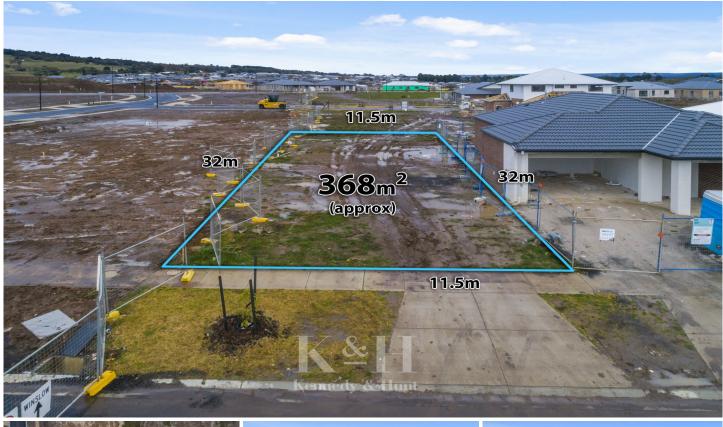

## 32 Dunkerrin Avenue Gisborne VIC

TITLED land, on a 368sqm (approx.) sized allotment situated in one of Gisborne's finest new estates.

This superb allotment is positioned conveniently close to schools, childcare facilities and the center of the Gisborne township, as well as providing ease of access to the Calder Freeway.

**Price** : \$ 380,000 **Land Size** : 368 sqm

View : https://www.kennedyandhunt.com.au/sale/vi

c/macedon-ranges/gisborne/residential/land

/7173258

Jason Kennedy 03 5428 2544