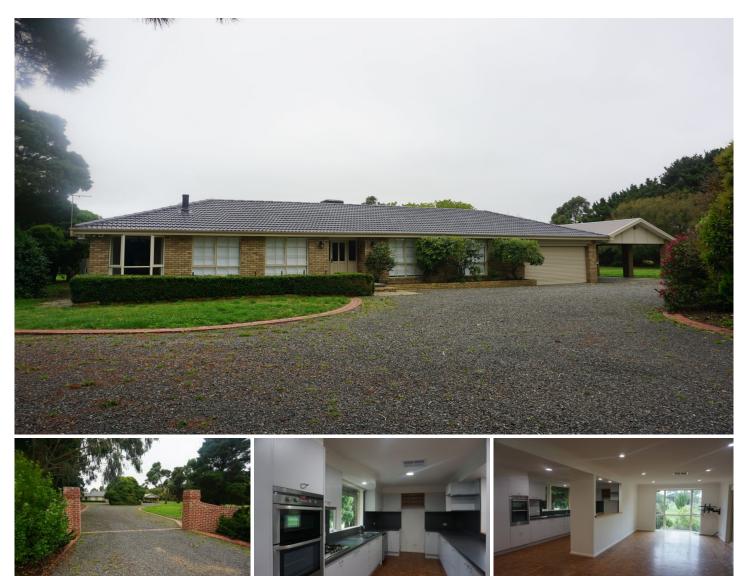

## 141 Emmeline Drive Gisborne VIC

This property offers a spacious floorplan with multiple living areas and a highly impressive undercover alfresco complete with decked area, ceiling fans and outdoor kitchen.

The galley style kitchen looks through to the dining area and includes wall oven, gas cooktop and dishwasher.

There is a lounge with wood fire, plus open plan lounge / dining and a separate study area.

Accommodation comprises four bedrooms plus study.

The master has ensuite & WIR, plus WIR / BIR to the other 2 bedrooms.

In addition to the exceptional outdoor entertaining area, you

Land Size : 3.78 Acres