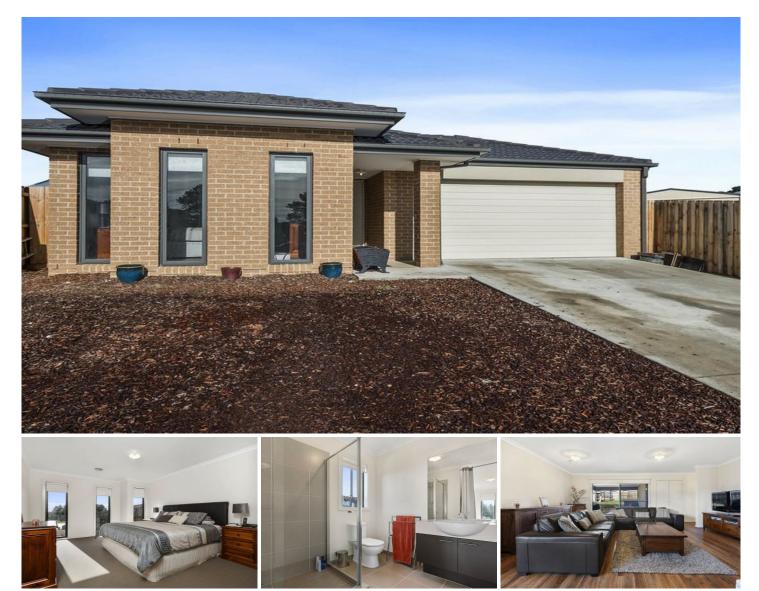

## 45 Coop Drive Gisborne VIC

This lovely home comprises four bedrooms, master with walk in robe and ensuite, built in robes to other 3 bedrooms.

Open plan kitchen / meals / living to the rear of the home. Separate formal lounge.

Timber flooring, kitchen with stone bench top and stainless steel appliances.

Gas ducted heating, split system, double garage with remote roller door and private back yard with undercover alfresco area.

Available NOW - 12 month lease. \$600 per week. \$2,607 per calendar month. 4 🎮 2 🚔 2 😭

View : https://www.kennedyandhunt.com.au/lease/vic/m acedon-ranges/gisborne/residential/house/72095 71

Property Management Team 03 5428 2544