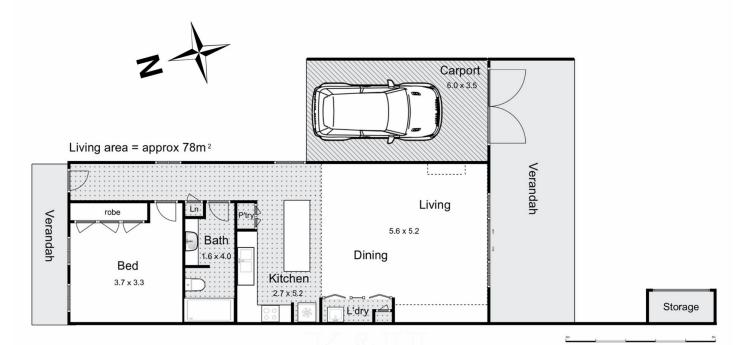

## 7/262-264 Station Road New Gisborne VIC

With superb kerb appeal, 'Amber Cottage' is tucked away in the renowned location of 'The Mews' in New Gisborne. This lovely private pocket houses only 10 other dwellings, and offers a delightful cosy environment.

This bright cottage offers a generously proportioned bedroom to the front, complete with BIR and a central bathroom.

With an open plan kitchen / dining / living area flowing outdoors through glass doors to the light filled rear yard and alfresco.

The living area includes a built in entertainment unit and cabinetry, and split system to ensure year round comfort.

The rear yard is fully fenced, includes a storage shed and

1 🔄 1 🚍

**Price** : \$ 515,000 **Land Size** : 310 sqm