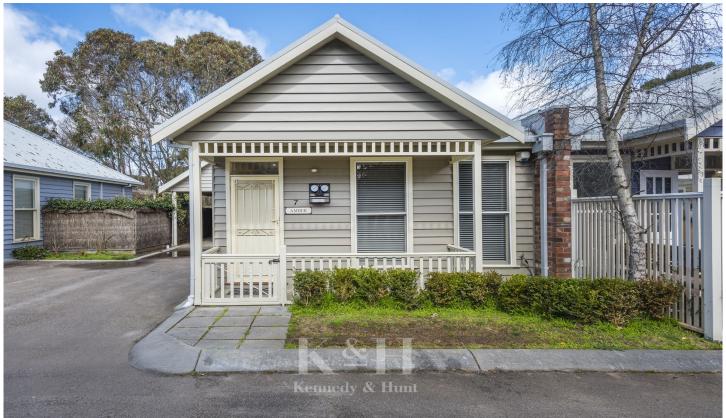

## 7/262-264 Station Road New Gisborne VIC

With superb kerb appeal, 'Amber Cottage' is tucked away in the renowned location of 'The Mews' in New Gisborne. This lovely private pocket houses only 10 other dwellings, and offers a delightful cosy environment.

This bright cottage offers a generously proportioned bedroom to the front, complete with BIR and a central bathroom.

With an open plan kitchen / dining / living area flowing outdoors through glass doors to the light filled rear yard and alfresco.

The living area includes a built in entertainment unit and cabinetry, and split system to ensure year round comfort.

The rear yard is fully fenced, includes a storage shed and

1 🔄 1 🚍

**Price** : \$ 515,000 **Land Size** : 310 sqm