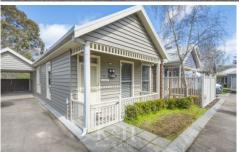

This bright cottage offers a generously proportioned bedroom to the front, complete with BIR and a central bathroom.

With an open plan kitchen / dining / living area flowing outdoors through glass doors to the light filled rear yard and alfresco.

The living area includes a built in entertainment unit and cabinetry, and split system to ensure year round comfort.

The rear yard is fully fenced, includes a storage shed and

1 🔄 1 🚍

**Price** : \$ 515,000 **Land Size** : 310 sqm