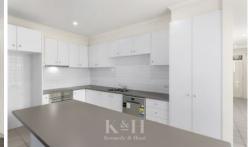

This bright cottage offers a generously proportioned bedroom to the front, complete with BIR and a central bathroom.

With an open plan kitchen / dining / living area flowing outdoors through glass doors to the light filled rear yard and alfresco.

The living area includes a built in entertainment unit and cabinetry, and split system to ensure year round comfort.

The rear yard is fully fenced, includes a storage shed and

1 🔄 1 🚍

**Price** : \$ 515,000 **Land Size** : 310 sqm