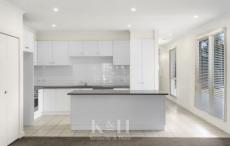

This bright cottage offers a generously proportioned bedroom to the front, complete with BIR and a central bathroom.

With an open plan kitchen / dining / living area flowing outdoors through glass doors to the light filled rear yard and alfresco.

The living area includes a built in entertainment unit and cabinetry, and split system to ensure year round comfort.

The rear yard is fully fenced, includes a storage shed and

1 🔄 1 🚍

**Price** : \$ 515,000 **Land Size** : 310 sqm