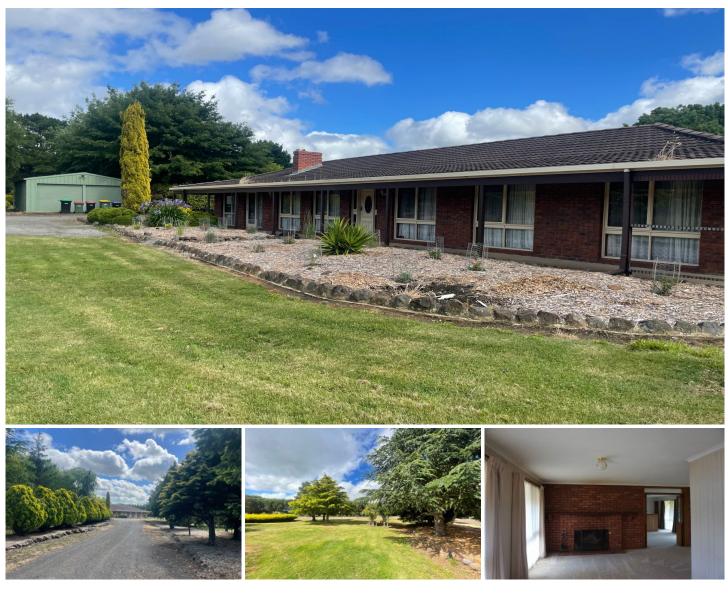

## 82 Payne Road New Gisborne VIC

Situated in a private setting, this property is the ideal family home, features three bedrooms, master with ensuite and walk in robe, plus built in robes to other bedrooms.

Main bathroom features a spa bath, fresh light filled kitchen / family room and formal lounge / dining with wood fire, plus the added bonus of a great rumpus room with built in bar and split system.

Outside has beautifully landscaped gardens, pergola, double garage and various shedding.

The added bonus is that lawn mowing and garden maintenance are included in the weekly rent. You can enjoy the beautiful gardens without having to lift a finger.

There is also an opportunity to have horses in the adjoining