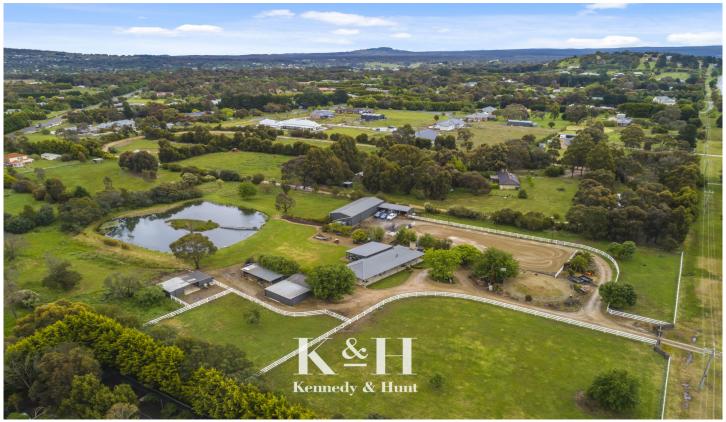

## 192 Saunders Road New Gisborne VIC

This immaculately presented, modern country homestead offers a multitude of options.

Appealing in every imaginable way, this property offers the whole family enjoyment and space - with scope to repurpose or redevelop for those looking to the future (STCA).

You will instantly feel at home, given the thoughtful planning and well considered finishing touches that are certain to delight on inspection.

The updated residence presents as a fabulous 4 bedroom family home with superb undercover entertaining room, outstanding shedding, and excellent horse infrastructure.

Accommodation is immaculate and offers four bedrooms,

4 🕮 2 🖺 8 🖨

**Price** : \$ 1,915,000 **Land Size** : 2.35 ha

View: https://www.kennedyandhunt.com.au/sale/vi

c/macedon-ranges/new-gisborne/residential