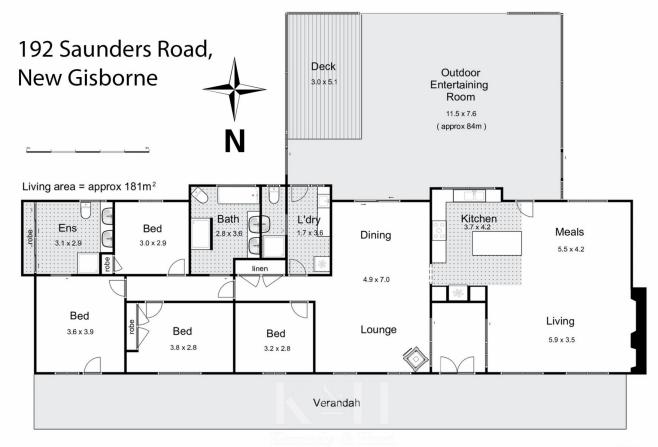

## 192 Saunders Road New Gisborne VIC

This immaculately presented, modern country homestead offers a multitude of options.

Appealing in every imaginable way, this property offers the whole family enjoyment and space - with scope to repurpose or redevelop for those looking to the future (STCA).

You will instantly feel at home, given the thoughtful planning and well considered finishing touches that are certain to delight on inspection.

The updated residence presents as a fabulous 4 bedroom family home with superb undercover entertaining room, outstanding shedding, and excellent horse infrastructure.

Accommodation is immaculate and offers four bedrooms,

4 🕮 2 🖺 8 🖨

**Price** : \$ 1,915,000 **Land Size** : 2.35 ha

View: https://www.kennedyandhunt.com.au/sale/vi

c/macedon-ranges/new-gisborne/residential

/house/7293936

Jason Kennedy 03 5428 2544

Whilst every attempt has been <u>made to ensure the a</u>ccuracy of the floor plan contained here, measurements of doors, windows, rooms and any other items are approximate and no responsibility is taken for any error, omission, or mis-statement. This plan is for illustrative purposes only and should be used as such by any prospective purchaser. The services, systems and appliances shown have not been tested and no guarantee as to their operability or efficiency can be given.