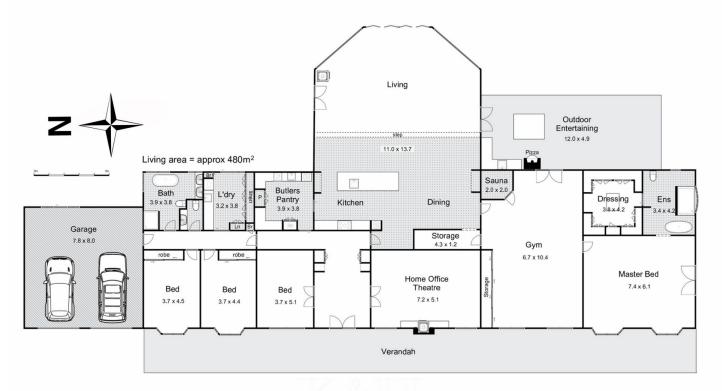

## 317 - 433 Gisborne-Melton Road, Toolern Vale

Whilst every attempt has been made to ensure the accuracy of the floor plan contained here, measurements of doors, windows, rooms and any other items are approximate and no responsibility is taken for any error, omission, or mis-statement. This plan is for illustrative purposes only and should be used as such by any prospective purchaser. The services, systems and appliances shown have not been tested and no guarantee as to their operability or efficiency can be given.