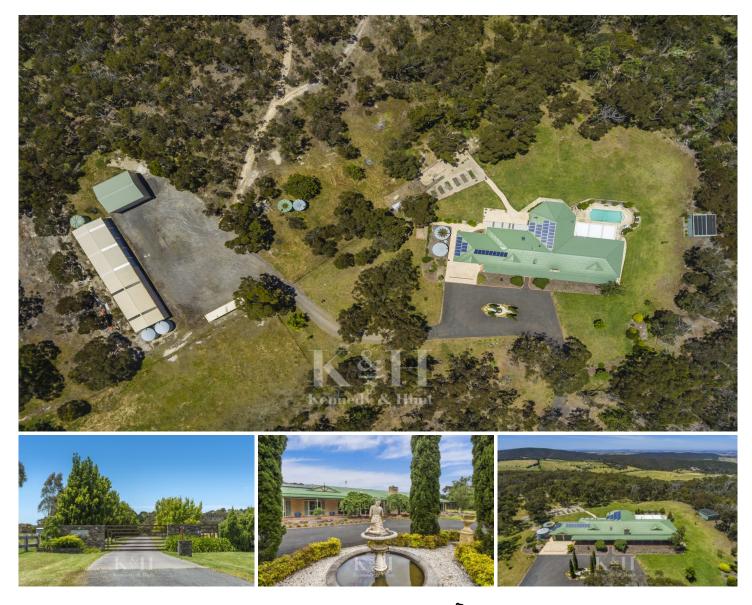

## 317-433 Gisborne-Melton Road Toolern Vale VIC

Set amidst a magnificently private 222 acres (approx.), this magical 4 bedroom country estate offers a unique sense of homely grandeur, whilst preserving feelings of seclusion and privacy.

Set back from the road ensuring total serenity, whilst only minutes from major amenities. Life and vibrancy exude from this magnificent, luxurious homestead.

Offering mesmerizing views, this is one of the most magical country estates in the region.

The grand entrance and winding driveway take you on a journey to the stunning residence where a deep verandah and large light filled foyer welcome you inside.

## 4 🛤 2 🏪 10 🚘

| Price     | : \$ 4,500,000 |
|-----------|----------------|
| Land Size | : 90.12 ha     |

: https://www.kennedyandhunt.com.au/sale/vi c/north-west/toolern-vale/residential/rural/72 95035