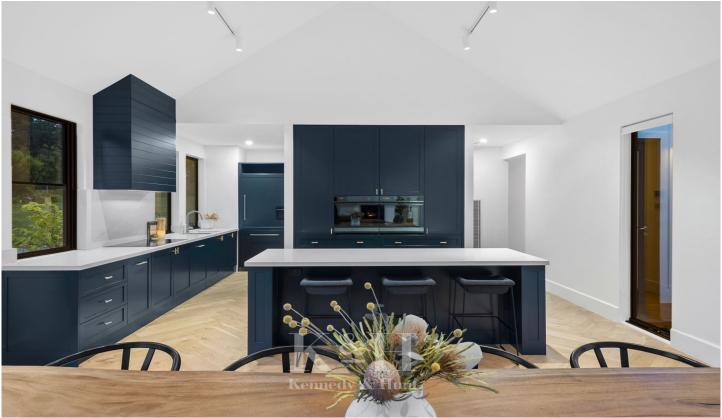

First impressions are unforgettable. You are welcomed by a contemporary façade, landscaped gardens, a grand entrance foyer complete with French Oak timber herringbone flooring that flows through the home, vaulted ceilings and a sense of grandeur, setting the tone for what you are yet to experience.