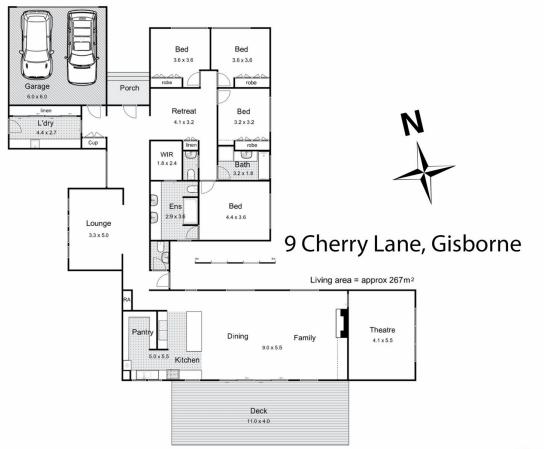

## 9 Cherry Lane Gisborne VIC

AUCTION ON SITE: SATURDAY 25TH FEBRUARY 2023 AT 2PM - UNLESS SOLD PRIOR

We welcome you to 9 Cherry Lane, Gisborne, an architecturally inspired family home. This astonishing home has been meticulously planned both inside and out, comprising of four bedrooms, four living zones, and situated on a large residential allotment of 1,617m2 (approximately).

First impressions are unforgettable. You are welcomed by a contemporary façade, landscaped gardens, a grand entrance foyer complete with French Oak timber herringbone flooring that flows through the home, vaulted ceilings and a sense of grandeur, setting the tone for what you are yet to experience.

4 🕮 2 📛 2 🖨

Price : \$1,670,000 Building Size : 28.8 sqm Land Size : 1617 sqm

View : https://www.kennedyandhunt.com.au/sal e/vic/macedon-ranges/gisborne/residenti

al/house/7370166

Jason Kennedy 03 5428 2544

Whilst every attempt has been made to ensure the accuracy of the floor plan contained here, measurements of doors, windows, rooms and any other items are approximate and no responsibility is taken for any error, omission, or mis-statement. This plan is for illustrative purposes only and should be used as such by any prospective purchaser. The services, systems and appliances shown have not been tested and no guarantee as to their operability or efficiency can be given.