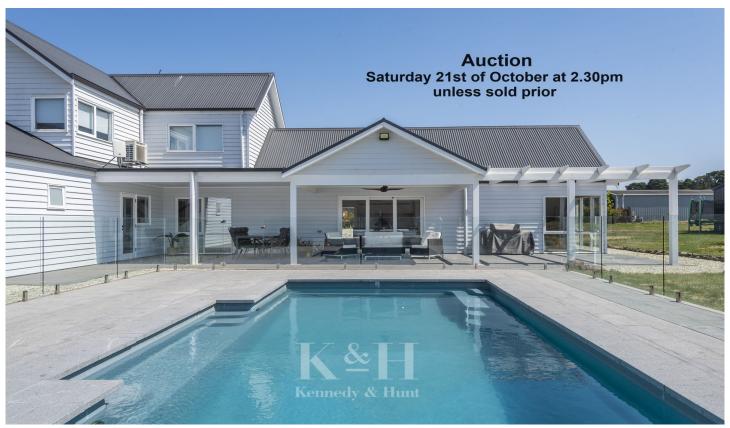

## **5 Misty View Court Gisborne VIC**

Set in a tranquil location surrounded by executive properties, 5 Misty View Court presents the ideal combination of character and modern elegance on a large 1.27ha (approx.) allotment.

Highlights include a heated inground pool, spacious alfresco / pergola area, and large shed / workshop - which complete this lifestyle property.

Imagine the family coming home to this delightful property