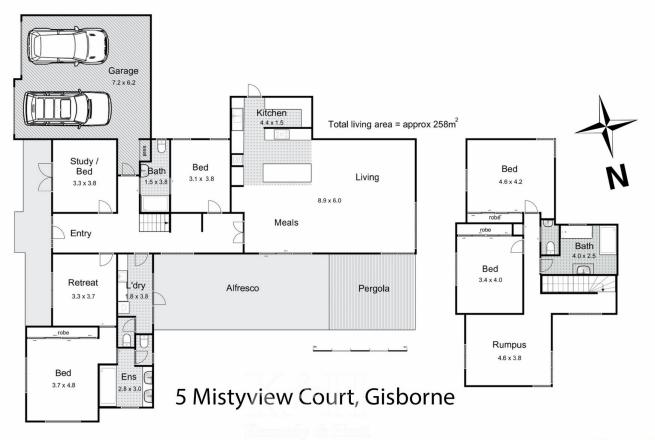

## **5 Misty View Court Gisborne VIC**

Set in a tranquil location surrounded by executive properties, 5 Misty View Court presents the ideal combination of character and modern elegance on a large 1.27ha (approx.) allotment.

The home has been designed with a flexible floorplan that is readily adaptable to suit the needs of your family.

Incorporating 4 / 5 bedrooms, 3 living areas plus several options for a dedicated study - perfect for anyone looking to work from home.

Whilst every attempt has been made to ensure the accuracy of the floor plan contained here, measurements of doors, windows, rooms and any other items are approximate and no responsibility is taken for any error, omission, or mis-statement. This plan is for illustrative purposes only and should be used as such by any prospective purchaser. The services, systems and appliances shown have not been tested and no guarantee as to their operability or efficiency can be given.