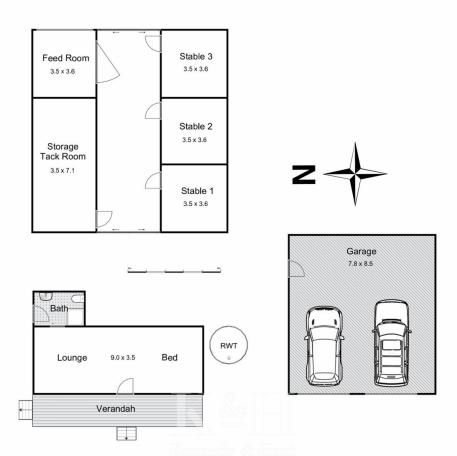

## 66 McGregor Road Gisborne VIC

A unique opportunity has arisen to secure your own beautiful 9.7 acre (3.98 ha approx) property, in an idyllic pocket of leafy Gisborne.

This secluded home is comfortably set back from the road. Entry is via a striking timber gate along a Cypress lined, sealed driveway.

Showcasing a perfect country lifestyle for buyers seeking peace and tranquility; yet boasting the convenience of being only 4 kms (approx.) from the delightful Gisborne town centre.

The updated residence presents as a fabulous 4 bedroom family home with multiple living spaces, and offering numerous options including multi-generational living and dedicated working from home spaces.

5 🛌 3 📇 3 🚘

**Price** : \$ 1,750,000 **Land Size** : 9.7 Acres

View: https://www.kennedyandhunt.com.au/sale/vi

c/macedon-ranges/gisborne/residential/hou

se/7417899

Jason Kennedy 03 5428 2544

Whilst every attempt has been made to ensure the accuracy of the floor plan contained here, measurements of doors, windows, rooms and any other items are approximate and no responsibility is taken for any error, omission, or mis-statement. This plan is for illustrative purposes only and should be used as such by any prospective purchaser. The services, systems and appliances shown have not been tested and no guarantee as to their operability or efficiency can be given.