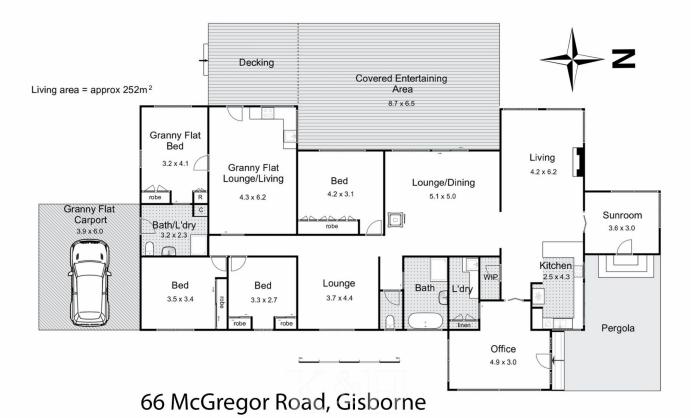

## 66 McGregor Road Gisborne VIC

A unique opportunity has arisen to secure your own beautiful 9.7 acre (3.98 ha approx) property, in an idyllic pocket of leafy Gisborne.

This secluded home is comfortably set back from the road. Entry is via a striking timber gate along a Cypress lined, sealed driveway.

Showcasing a perfect country lifestyle for buyers seeking peace and tranquility; yet boasting the convenience of being only 4 kms (approx.) from the delightful Gisborne town centre.

The updated residence presents as a fabulous 4 bedroom family home with multiple living spaces, and offering numerous options including multi-generational living and dedicated working from home spaces.

5 🛌 3 📇 3 🚘

**Price** : \$ 1,750,000 **Land Size** : 9.7 Acres

View: https://www.kennedyandhunt.com.au/sale/vi

c/macedon-ranges/gisborne/residential/hou

se/7417899

Jason Kennedy 03 5428 2544

Whilst every attempt has been made to ensure the accuracy of the floor plan contained here, measurements of doors, windows, rooms and any other items are approximate and no responsibility is taken for any error, omission, or mis-statement. This plan is for illustrative purposes only and should be used as such by any prospective purchaser. The services, systems and appliances shown have not been tested and no guarantee as to their operability or efficiency can be given.