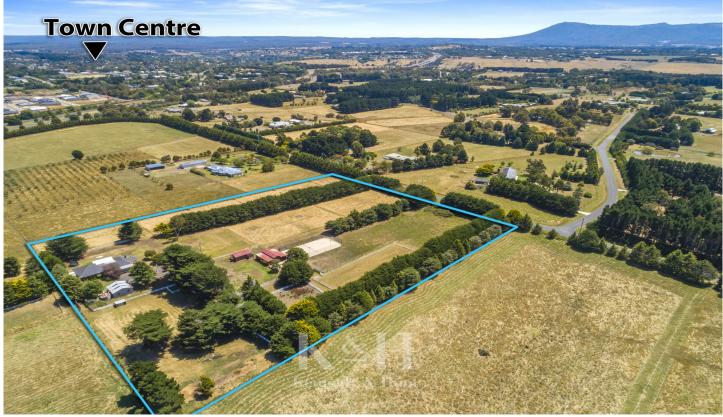

## 66 McGregor Road Gisborne VIC

A unique opportunity has arisen to secure your own beautiful 9.7 acre (3.98 ha approx) property, in an idyllic pocket of leafy Gisborne.

This secluded home is comfortably set back from the road. Entry is via a striking timber gate along a Cypress lined, sealed driveway.

Showcasing a perfect country lifestyle for buyers seeking peace and tranquility; yet boasting the convenience of being only 4 kms (approx.) from the delightful Gisborne town centre.

The updated residence presents as a fabulous 4 bedroom family home with multiple living spaces, and offering numerous options including multi-generational living and dedicated working from home spaces.

5 🛌 3 📇 3 🚘

**Price** : \$ 1,750,000 **Land Size** : 9.7 Acres

View: https://www.kennedyandhunt.com.au/sale/vi

c/macedon-ranges/gisborne/residential/hou

se/7417899

Jason Kennedy 03 5428 2544

Whilst every attempt has been made to ensure the accuracy of the floor plan contained here, measurements of doors, windows, rooms and any other items are approximate and no responsibility is taken for any error, omission, or mis-statement. This plan is for illustrative purposes only and should be used as such by any prospective purchaser. The services, systems and appliances shown have not been tested and no guarantee as to their operability or efficiency can be given.