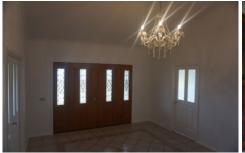

Double solid entry doors lead into the large tiled entry hall.

Spacious carpeted lounge to the right, with the central timber kitchen overlooking the dining area and magical views to your left.

The kitchen features homestead cast iron cooker plus separate electric oven / cooktop & dishwasher.