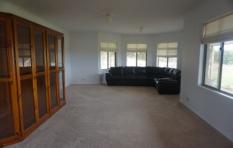

Double solid entry doors lead into the large tiled entry hall.

Spacious carpeted lounge to the right, with the central timber kitchen overlooking the dining area and magical views to your left.

The kitchen features homestead cast iron cooker plus separate electric oven / cooktop & dishwasher.

There is also a further carpeted lounge / family room

4 🕒 2 🔓 5 🖨

**View**: https://www.kennedyandhunt.com.au/lease/vic/north-west/toolern-vale/residential/house/7445595

Property Management Team 03 5428 2544