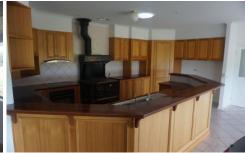

Double solid entry doors lead into the large tiled entry hall.

Spacious carpeted lounge to the right, with the central timber kitchen overlooking the dining area and magical views to your left.

The kitchen features homestead cast iron cooker plus separate electric oven / cooktop & dishwasher.