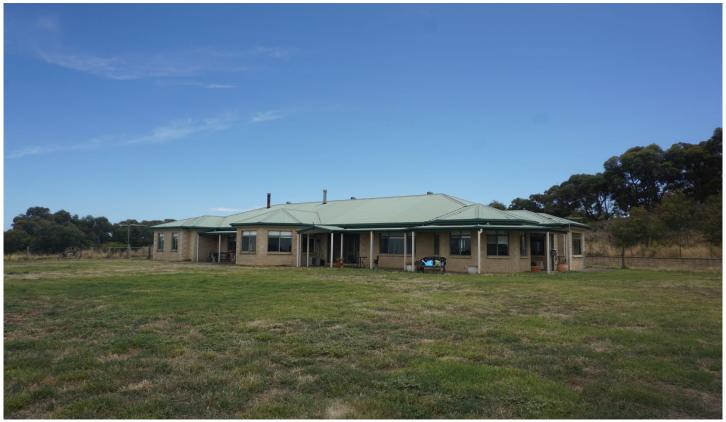

## 97-223 Burns Lane Toolern Vale VIC

Privately located along a winding driveway, this generously proportioned 4 bedroom residence offers magnificent views and a true sense of peace and tranquility.

Entry is via solar powered security gates, with the bonus of solar infrastructure to the house also.