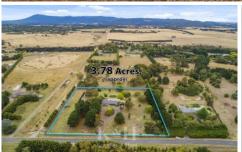

## 141 Emmeline Drive Gisborne VIC

In a sought-after location, on a picture perfect 3.78 acres (approx.) allotment, 141 Emmeline Drive is an opportunity not to be missed.

This country retreat offers the peace and tranquility of rural living, within minutes of Gisborne town centre.

The dedicated study space is great for those who wish to

4 🕒 2 🔓 5 🖨

Price : \$ 1,400,000 Building Size : 182 sqm Land Size : 3.78 Acres

View : https://www.kennedyandhunt.com.au/sal e/vic/macedon-ranges/gisborne/residenti

al/acreagesemirural/7462805

Jason Kennedy 03 5428 2544