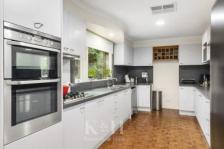

The galley style kitchen looks through to the living / dining area and includes wall oven, gas cooktop and dishwasher.

There is an adjacent lounge with timber flooring that features a slow combustion wood heater, perfect for Gisborne winters.