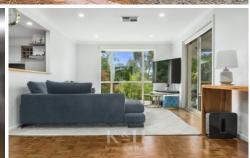

With scope to personalise further, the property already offers a spacious floorplan with multiple living areas and a highly impressive undercover alfresco - complete with decked area, ceiling fans and outdoor kitchen, making it ideal for year-round entertaining.

The galley style kitchen looks through to the living / dining area and includes wall oven, gas cooktop and dishwasher.

There is an adjacent lounge with timber flooring that features a slow combustion wood heater, perfect for Gisborne winters.