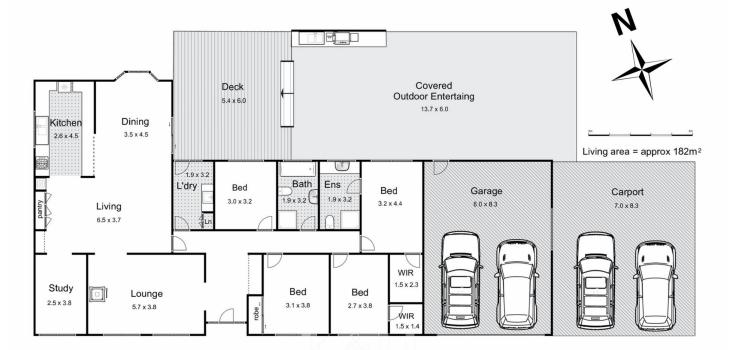

## 141 Emmeline Drive Gisborne VIC

In a sought-after location, on a picture perfect 3.78 acres (approx.) allotment, 141 Emmeline Drive is an opportunity not to be missed.

This country retreat offers the peace and tranquility of rural living, within minutes of Gisborne town centre.

With scope to personalise further, the property already offers a spacious floorplan with multiple living areas and a highly impressive undercover alfresco - complete with decked area, ceiling fans and outdoor kitchen, making it ideal for year-round entertaining.

The galley style kitchen looks through to the living / dining area and includes wall oven, gas cooktop and dishwasher.

There is an adjacent lounge with timber flooring that features a slow combustion wood heater, perfect for Gisborne winters.

The dedicated study space is great for those who wish to

4 🕒 2 🔓 5 🖨

Price : \$ 1,400,000 Building Size : 182 sqm Land Size : 3.78 Acres

View : https://www.kennedyandhunt.com.au/sal e/vic/macedon-ranges/gisborne/residenti

## 141 Emmeline Drive, Gisborne

Whilst every attempt has been made to ensure the accuracy of the floor plan contained here, measurements of doors, windows, rooms and any other items are approximate and no responsibility is taken for any error, omission, or mis-statement. This plan is for illustrative purposes only and should be used as such by any prospective purchaser. The services, systems and appliances shown have not been tested and no guarantee as to their operability or efficiency can be given.