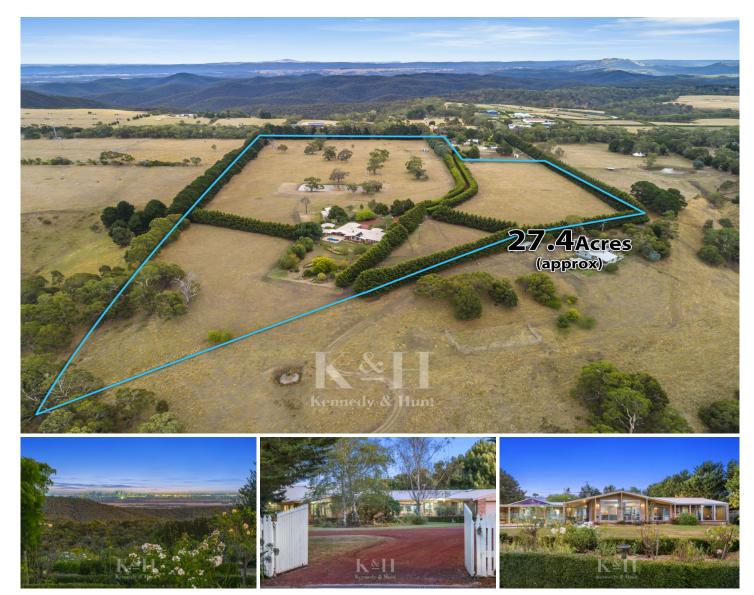

251-271 Gisborne - Melton Road Toolern Vale VIC

This superior quality homestead, showcasing over 30 squares of internal living, offers a rare opportunity to live in your own tranquil lifestyle retreat, in a highly sought after and convenient location.

Superbly planned, the residence is sited to the rear of the lovely acreage, to ensure maximum privacy and allow full appreciation of the mesmerising city skyline.

Features of this substantial estate include:

- Entry via an automated gate and along a tree lined scoria driveway

- Striking entrance foyer to the home with timber, leadlight and stone highlights

Grand, light filled lounge with open fireplace, and exceptional views to the city

- 4 spacious bedrooms

| 4 🍋 | 2 🚔 | 2 🛱 |
|-----|-----|-----|
|-----|-----|-----|

| Price                |  |  |
|----------------------|--|--|
| <b>Building Size</b> |  |  |
| Land Size            |  |  |
| View                 |  |  |

: \$ 2,330,000

: 282 sqm : 11.09 ha

: https://www.kennedyandhunt.com.au/sal e/vic/north-west/toolern-vale/residential/ house/7483925

Jason Kennedy 03 5428 2544

Whilst every attempt has been made to ensure the accuracy of the floor plan contained here, measurements of doors, windows, rooms and any other items are approximate and no responsibility is taken for any error, omission, or mis-statement. This plan is for illustrative purposes only and should be used as such by any prospective purchaser. The services, systems and appliances shown have not been tested and no guarantee as to their operability or efficiency can be given.