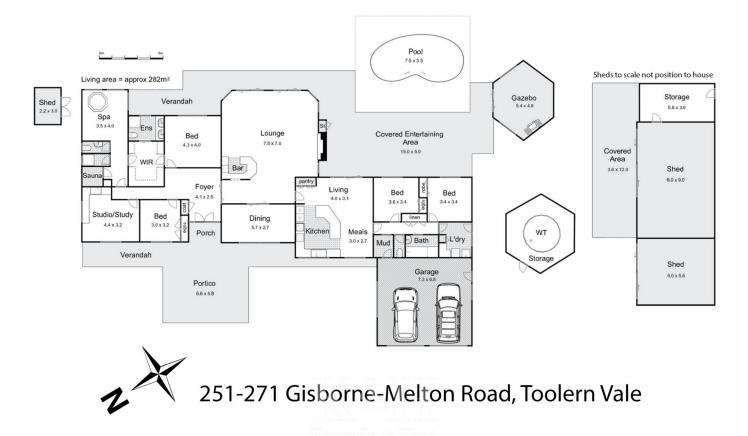

: \$ 2,330,000

: 282 sqm : 11.09 ha

: https://www.kennedyandhunt.com.au/sal e/vic/north-west/toolern-vale/residential/ house/7483925

Jason Kennedy 03 5428 2544

Whilst every attempt has been made to ensure the accuracy of the floor plan contained here, measurements of doors, windows, rooms and any other items are approximate and no responsibility is taken for any error, omission, or mis-statement. This plan is for illustrative purposes only and should be used as such by any prospective purchaser. The services, systems and appliances shown have not been tested and no guarantee as to their operability or efficiency can be given.