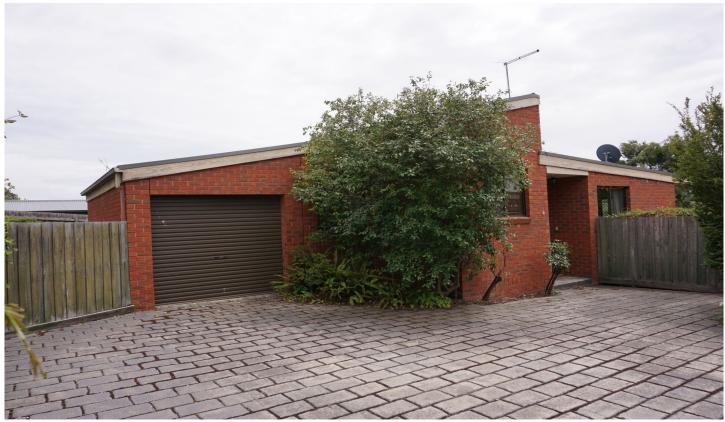

## 7/36 Stephen Street Gisborne VIC

This well presented, elevated unit comprises three bedrooms all with built in robes.

Spacious living area with air-conditioning, electric wall heater, central bathroom, as new carpets throughout, and amazing views from the main bedroom and decking.

Living area opens onto a timber decking and private courtyard with established garden, and single car garage.

Conveniently located within easy walking distance to the lovely Gisborne township.

Available early - mid April 2023. \$410 per week. \$1,782 per calendar month. \$1,782 bond.