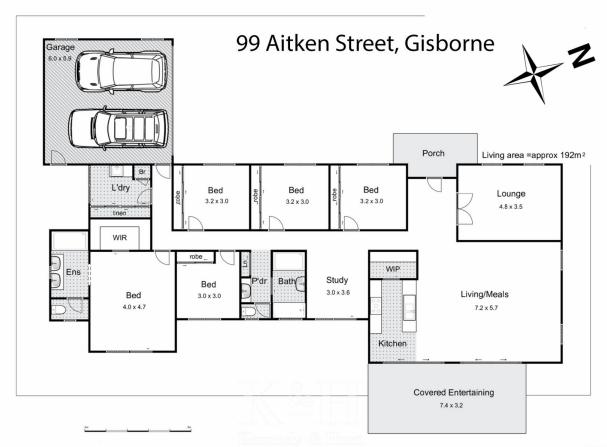

## 99 Aitken Street Gisborne VIC

In a prime central location, this home offers instant curb appeal.

The heart of the home is the light filled, open plan kitchen / living /meals area, with floor to ceiling sheers to emphasize the sense of style and space.

The immaculate central kitchen features striking blue cabinetry, stone bench tops plus a spacious walk-in-pantry.

Double sliding doors lead you outside to the large covered entertaining area, perfectly located to enjoy the low maintenance yard.

The flexible floorplan includes a separate lounge or theatre room to the front of the home. An additional third living space can be found off the main hallway and would be

5 📭 2 🔓 2 😭

Land Size: 1102 sqm

View: https://www.kennedyandhunt.com.au/lease/

vic/macedon-ranges/gisborne/residential/ho

use/7514553

Property Management Team 03 5428 2544

Whilst every attempt has been made to ensure the accuracy of the floor plan contained here, measurements of doors, windows, rooms and any other items are approximate and no responsibility is taken for any error, omission, or mis-statement. This plan is for illustrative purposes only and should be used as such by any prospective purchaser. The services, systems and appliances shown have not been tested and no guarantee as to their operability or efficiency can be given.