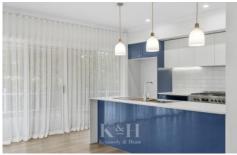

The immaculate central kitchen features striking blue cabinetry, stone bench tops plus a spacious walk-in-pantry.

Double sliding doors lead you outside to the large covered entertaining area, perfectly located to enjoy the low maintenance yard.