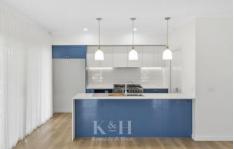

The immaculate central kitchen features striking blue cabinetry, stone bench tops plus a spacious walk-in-pantry.

Double sliding doors lead you outside to the large covered entertaining area, perfectly located to enjoy the low maintenance yard.