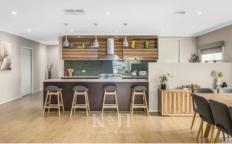

Further along the hallway you will discover a dedicated study space with built-in deck; perfect for those looking to work from home. The adjacent theatre is complete with projector, screen and audio system.