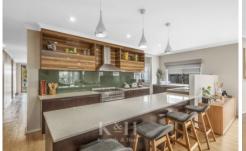

Further along the hallway you will discover a dedicated study space with built-in deck; perfect for those looking to work from home. The adjacent theatre is complete with projector, screen and audio system.