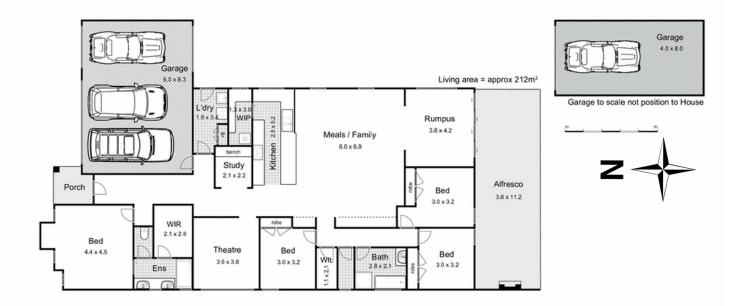

With privacy in mind, the main bedroom suite is complete with spacious walk-in robe and ensuite, and is located separately to the front of the home. The large ensuite features separate WC, dual vanities and oversized shower.

Further along the hallway you will discover a dedicated study space with built-in deck; perfect for those looking to work from home. The adjacent theatre is complete with projector, screen and audio system.

Whilst every attempt has been made to ensure the accuracy of the floor plan contained here, measurements of doors, windows, rooms and any other items are approximate and no responsibility is taken for any error, omission, or mis-statement. This plan is for illustrative purposes only and should be used as such by any prospective purchaser. The services, systems and appliances shown have not been tested and no guarantee as to their operability or efficiency can be given.