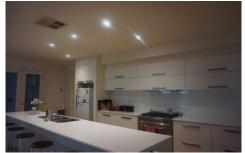

Open plan kitchen / dining / lounge with gas cooktop, electric oven & dishwasher. Extra living area off the dining. Main bathroom with separate toilet/powder area.

Large study / 5th bedroom located to the front of the home. Undercover outdoor entertaining with BBQ, fridge & external blinds.