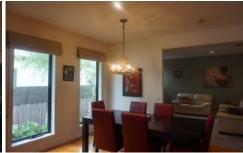

Open plan kitchen / dining / lounge with gas cooktop, electric oven & dishwasher. Extra living area off the dining. Main bathroom with separate toilet/powder area.

Large study / 5th bedroom located to the front of the home. Undercover outdoor entertaining with BBQ, fridge & external blinds.