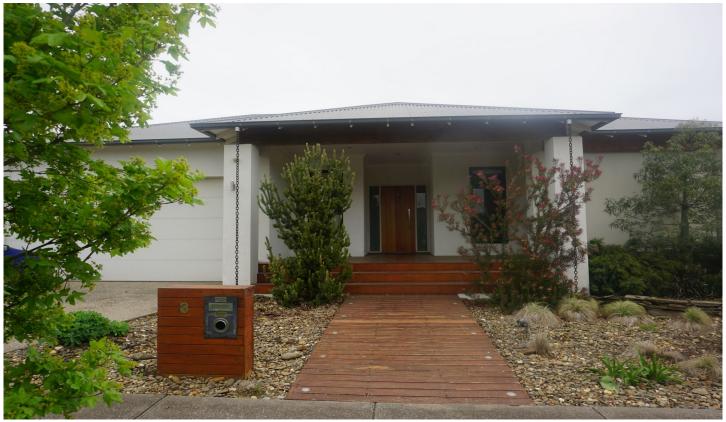

## 3 Mount Vista Close New Gisborne VIC

4 Bedroom family home with large study / 5th bedroom. Master suite with walk through robe and ensuite with double basin, walk in shower & separate toilet.

Remaining 3 bedrooms with built in robes.

Open plan kitchen / dining / lounge with gas cooktop, electric oven & dishwasher. Extra living area off the dining. Main bathroom with separate toilet/powder area.

Large study / 5th bedroom located to the front of the home. Undercover outdoor entertaining with BBQ, fridge & external blinds.

Vege garden, water tank and cubby house with swing, sand pit and slide.

Double garage, ducted vacuum, 6.6kw solar system, ducted heating & evaporative cooling throughout and wood fire.

4 🚐 2 🚍 2 🗬

**View :** https://www.kennedyandhunt.com.au/lease/vic/m acedon-ranges/new-gisborne/residential/house/7 582124