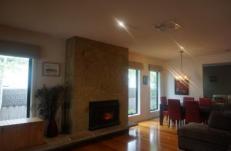

Open plan kitchen / dining / lounge with gas cooktop, electric oven & dishwasher. Extra living area off the dining. Main bathroom with separate toilet/powder area.

Large study / 5th bedroom located to the front of the home. Undercover outdoor entertaining with BBQ, fridge & external blinds.

Vege garden, water tank and cubby house with swing, sand pit and slide.

Double garage, ducted vacuum, 6.6kw solar system, ducted heating & evaporative cooling throughout and wood fire.

4 🚐 2 🚍 2 🗬

**View :** https://www.kennedyandhunt.com.au/lease/vic/m acedon-ranges/new-gisborne/residential/house/7 582124