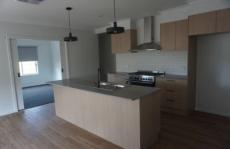

The central chef's kitchen boasts an island bench with stone tops, a huge pantry, quality stainless appliances, and overlooks the light filled family / dining area.

Master suite is situated to the front of the home with a fabulous walk in robe, and divine ensuite - complete with oversized shower and quality fittings.