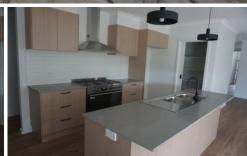

The central chef's kitchen boasts an island bench with stone tops, a huge pantry, quality stainless appliances, and overlooks the light filled family / dining area.

Master suite is situated to the front of the home with a fabulous walk in robe, and divine ensuite - complete with oversized shower and quality fittings.