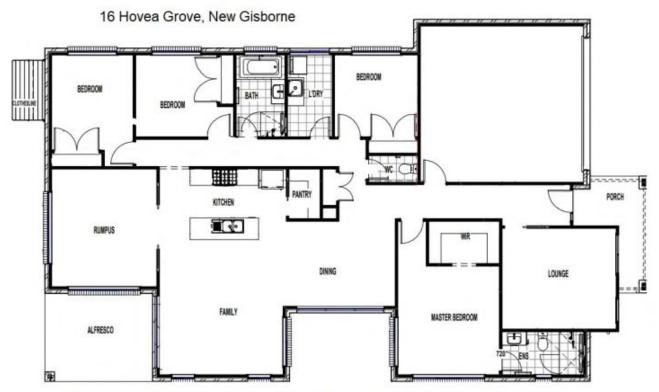

## 16 Hovea Grove New Gisborne VIC

Here is a highly rare opportunity to be the first resident in a brand new executive home - without the stress of building!

Generous family friendly floor plan includes separate rumpus room to the rear, open plan living / dining, as well as a separate lounge / home office to the front of the home.

The central chef's kitchen boasts an island bench with stone tops, a huge pantry, quality stainless appliances, and overlooks the light filled family / dining area.

Master suite is situated to the front of the home with a fabulous walk in robe, and divine ensuite - complete with oversized shower and quality fittings.

There are three further generous bedrooms, all with BIR's, which are located to the rear of the home. These bedrooms

4 🕮 2 🟪 3 🖨

**View :** https://www.kennedyandhunt.com.au/lease/vic/m acedon-ranges/new-gisborne/residential/house/7 583524

Property Management Team 03 5428 2544

Whilst every attempt has been made to ensure the accuracy of the floorplan, no responsibility is taken for any error, omission or mis-statement. This plan is for illustrative purposes only, and should be used as such.