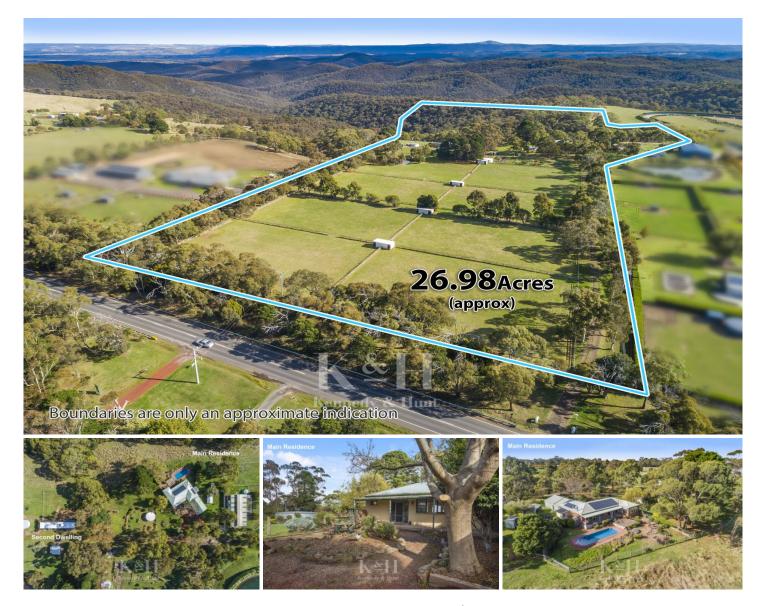

## 230-254 Gisborne-Melton Road Toolern Vale VIC

This picturesque rural retreat is set on a highly desirable 26.98 acres (approx.). Featuring two independent houses, each with their own tree lined driveway and fenced yards. This is an ideal farm, lifestyle property for an extended family, perfect for those looking to offer a guest house or perhaps even a potential B&B (STCA).

The spacious main residence has been orientated to maximise the beautiful rural outlook from both the house and outdoor entertaining space. Expansive windows perfectly frame views of the captivating valley, natural bushland and stunning sunsets.

The kitchen, with stone benchtops and glass splashback, overlooks an open plan living/meals area, which flows through double french doors to the balcony verandah. An adjacent generously proportioned dining and living room,