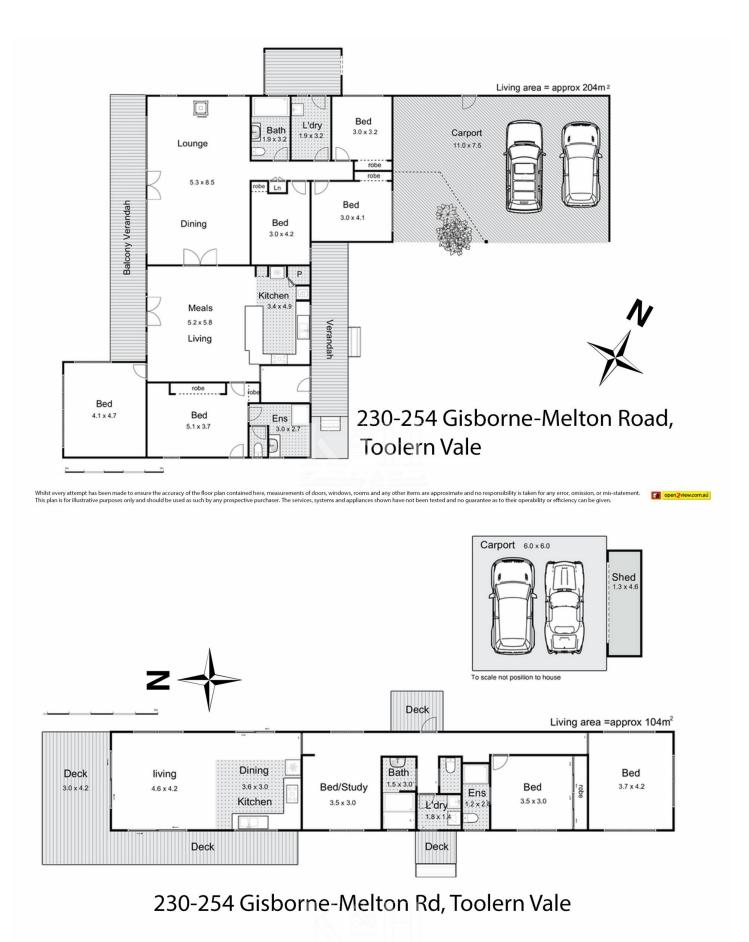

## 6 🎮 4 🚔 4 🚘

- Price : Private Sale
- Land Size
- Land Size : 10.92 ha
  - : https://www.kennedyandhunt.com.au/sale/vi c/north-west/toolern-vale/residential/house/7 587061

Jason Kennedy 03 5428 2544

Whilst every attempt has been made to ensure the accuracy of the floor plan contained here, measurements of doors, windows, rooms and any other items are approximate and no responsibility is taken for any error, omission, or mis-statement. This plan is for illustrative purposes only and should be used as such by any prospective purchaser. The services, systems and appliances shown have not been tested and no guarantee as to their operability or efficiency can be given.