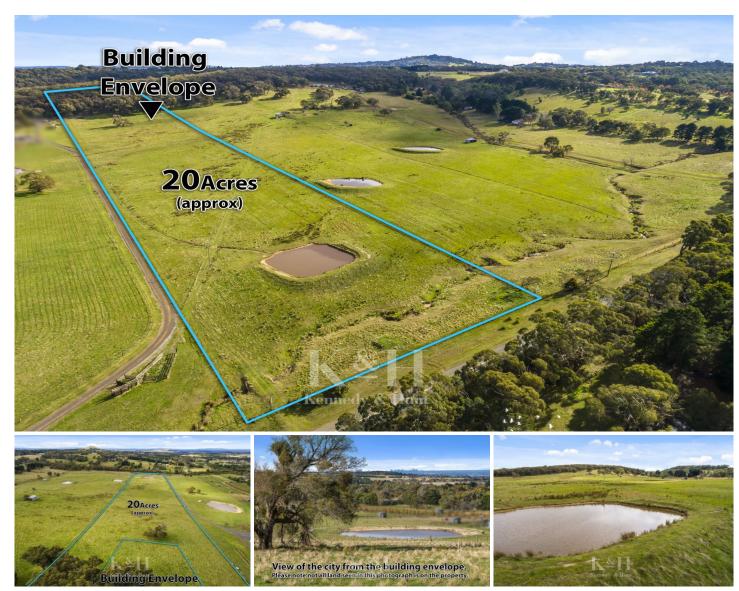

## 3/88 Black Hill Road Gisborne South VIC

In a highly prestigious location, the tranquil outlook from this picturesque 19.77 acres (8 ha) approx. allotment is certain to captivate your heart.

A generously sized, well positioned building envelope makes this the perfect site to build your dream home (STCA).

Whether you are seeking vacant land to use as a hobby farm, or simply looking for some well located acreage then inspection is a must.

With a delightful combination of pasture, city views and natural bush, this lifestyle property is ideally located. Less than 10 km from the township of Gisborne, only 50km from the Melbourne CBD, 25-30 minutes from Melbourne Airport and offers easy access to the Calder Freeway.