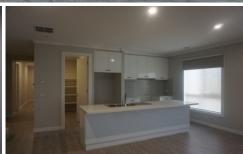

This bonus space could also be well purposed as a work-from-home room.

The central chef's kitchen boasts an island bench with stone tops, a fantastic walk in pantry, quality appliances, and overlooks the bright family / meals area.