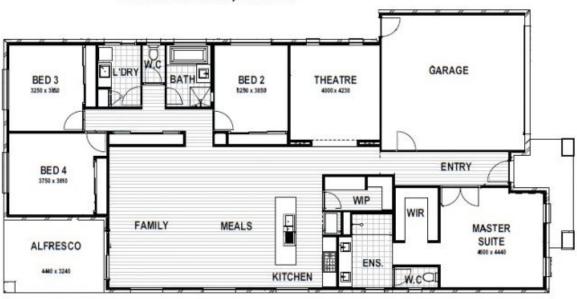

## 20 Shinrone Road Gisborne VIC

Presenting a sought after opportunity to be the first ever resident, in a brand new, immaculately presented family home.

This generous family friendly floor plan includes a light filled open plan living / meals area plus and a bonus theatre / rumpus room.

This bonus space could also be well purposed as a work-from-home room.

The central chef's kitchen boasts an island bench with stone tops, a fantastic walk in pantry, quality appliances, and overlooks the bright family / meals area.

The living area flows outdoors onto the low maintenance yard.

4 🕮 2 🖺 2 🖨

**View :** https://www.kennedyandhunt.com.au/lease/vic/m acedon-ranges/gisborne/residential/house/75953 41

Property Management Team 03 5428 2544

## 20 Shinrone Road, Gisborne

Whilst every attempt has been made to ensure the accuracy of the floorplan, no responsibility is taken for any error, omission or mis-statement.

This plan is for illustrative purposes only, and should be used as such.