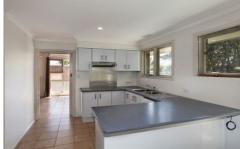

## 36 Morris Road Woodend VIC

This lovely light filled brick veneer family home offers 3 good size bedrooms (2 with BIR's).

Lounge room with split system, updated kitchen with dishwasher & electric cooking.