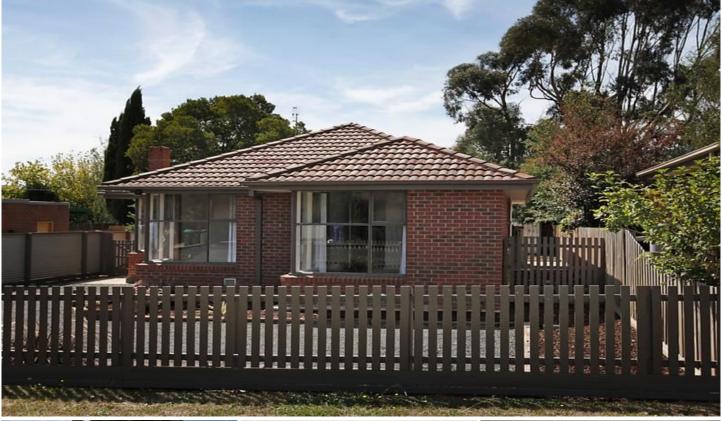

## 36 Morris Road Woodend VIC

This lovely light filled brick veneer family home offers 3 good size bedrooms (2 with BIR's).

Lounge room with split system, updated kitchen with dishwasher & electric cooking.

Modern family bathroom, hallway with storage cupboards & laundry.

Large secure backyard, great for the children and garden shed.

Off street parking available for 3 cars.

\$460 per week \$1999 per calendar month Available July 2023