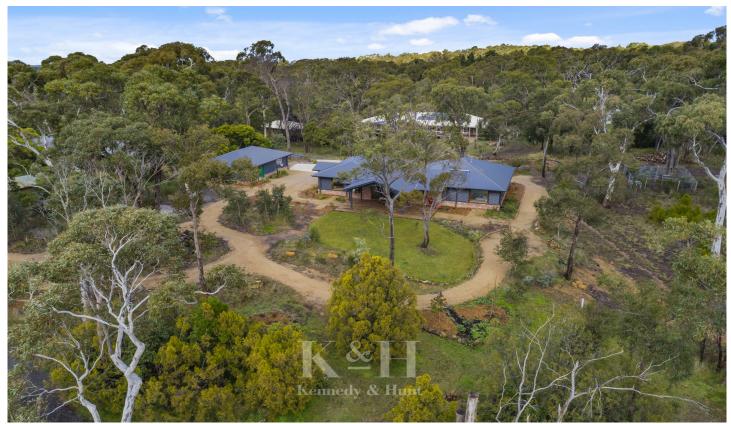

## 12-16 Lansdowne Street Macedon VIC

Highly considerate of the peaceful nature-rich surrounds; the charming exterior of this quality built home is certain to capture your heart.

The green front door promises to renew your connection to nature and is said to evoke feelings of balance, vibrancy and good fortune. This same positive energy flows throughout the charming home.

The exterior showcases charcoal custom orb cladding with contrasting rustic brick, which ensures durability and excellent insulation properties for this 6\* energy rated home.

From entry you will note the subtle elegance created by the high ceilings and doors, square cornices and skirtings, along with the exceptional quality timber windows and