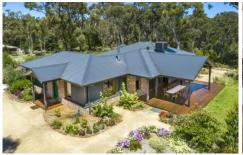

## 12-16 Lansdowne Street Macedon VIC

Highly considerate of the peaceful nature-rich surrounds; the charming exterior of this quality built home is certain to capture your heart.

The green front door promises to renew your connection to nature and is said to evoke feelings of balance, vibrancy and good fortune. This same positive energy flows throughout the charming home.

The exterior showcases charcoal custom orb cladding with contrasting rustic brick, which ensures durability and excellent insulation properties for this 6\* energy rated home.

From entry you will note the subtle elegance created by the high ceilings and doors, square cornices and skirtings, along with the exceptional quality timber windows and