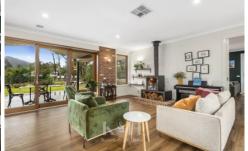

The exterior showcases charcoal custom orb cladding with contrasting rustic brick, which ensures durability and excellent insulation properties for this 6\* energy rated home.

From entry you will note the subtle elegance created by the high ceilings and doors, square cornices and skirtings, along with the exceptional quality timber windows and