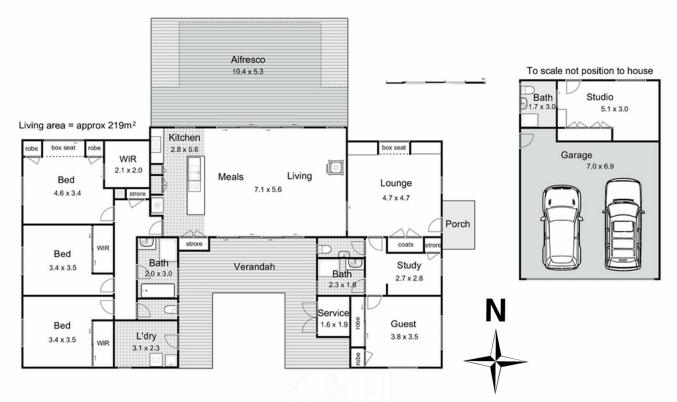

4 🔄 3 🔓 2 🖨

Price : \$1,500,000 Building Size : 219 sqm Land Size : 6466 sqm

View : https://www.kennedyandhunt.com.au/sal e/vic/macedon-ranges/macedon/residen

tial/house/7622655

Jason Kennedy 03 5428 2544

12-16 Lansdowne Street, Macedon

Whilst every attempt has been made to ensure the accuracy of the floor plan contained here, measurements of doors, windows, rooms and any other items are approximate and no responsibility is taken for any error, omission, or mis-statement. This plan is for illustrative purposes only and should be used as such by any prospective purchaser. The services, systems and appliances shown have not been tested and no guarantee as to their operability or efficiency can be given.