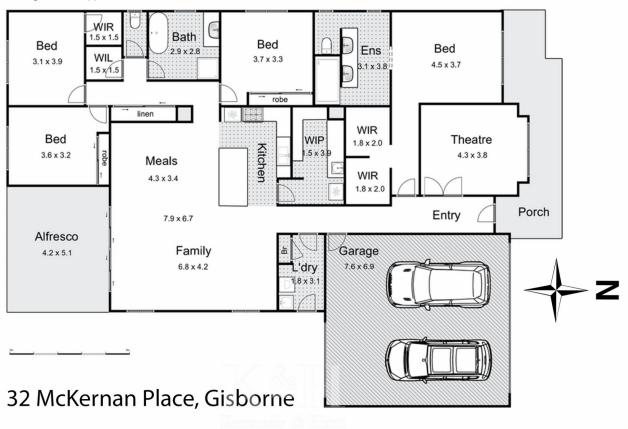

Designed to exceed the expectations of a modern family, the fantastic floorplan incorporates multiple living spaces and generously sized bedrooms.

Privately located to the front of the residence, the master suite features an enviable double WIR and a spacious ensuite.

Jason Kennedy 03 5428 2544

Living area = approx 214m<sup>2</sup>

Whilst every attempt has been made to ensure the accuracy of the floor plan contained here, measurements of doors, windows, rooms and any other items are approximate and no responsibility is taken for any error, omission, or mis-statement. This plan is for illustrative purposes only and should be used as such by any prospective purchaser. The services, systems and appliances shown have not been tested and no guarantee as to their operability or efficiency can be given.