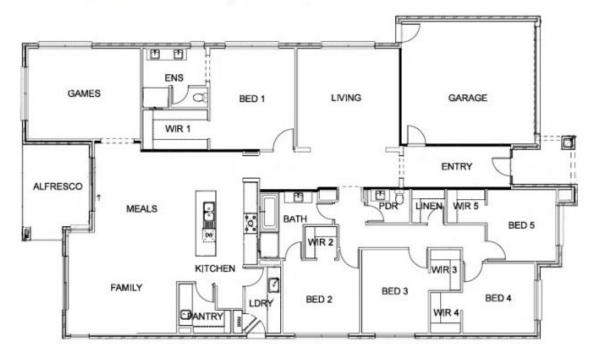

## 33 Lidderdale Drive Gisborne VIC

Be the first resident in a brand new five bedroom executive home.

Generous family friendly floor plan, which includes separate rumpus / games room to the rear, light filled open plan meals / family area, in addition to a separate living room.

The central chef's kitchen boasts an island bench with stone tops, a butler's pantry, superb quality stainless appliances, and overlooks the bright family / dining area.

The main suite is located separately from the other four bedrooms and boasts a fabulous walk in robe, and a divine ensuite - complete with oversized shower, dual vanity and quality fixtures and fittings.

## 33 LIDDERDALE DRIVE, GISBORNE

Whilst every attempt has been made to ensure the accuracy of the floorplan, no responsibility is taken for any error, omission or mis-statement.

This plan is for illustrative purposes only, and should be used as such.