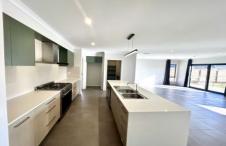

The central chef's kitchen boasts an island bench with stone tops, a butler's pantry, superb quality stainless appliances, and overlooks the bright family / dining area.

The main suite is located separately from the other four bedrooms and boasts a fabulous walk in robe, and a divine ensuite - complete with oversized shower, dual vanity and quality fixtures and fittings.