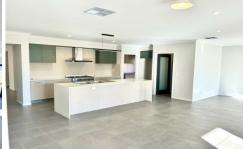

The central chef's kitchen boasts an island bench with stone tops, a butler's pantry, superb quality stainless appliances, and overlooks the bright family / dining area.

The main suite is located separately from the other four bedrooms and boasts a fabulous walk in robe, and a divine ensuite - complete with oversized shower, dual vanity and quality fixtures and fittings.