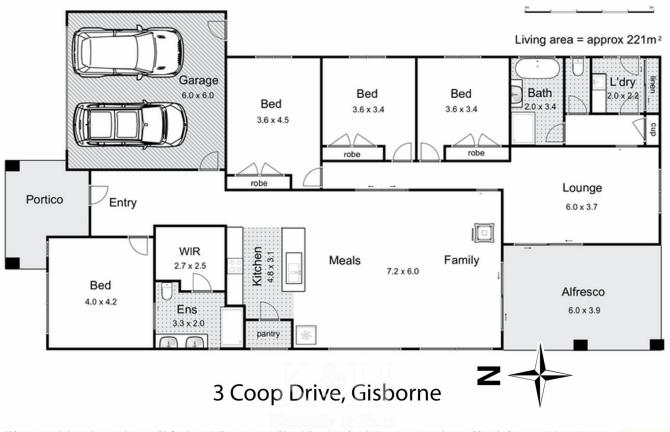

4 🛤 2 🚔 2 🖨

| Price<br>Building Size |
|------------------------|
| Land Size              |
| View                   |

- : \$1,150,000
- **:e** : 221 sqm
- : 795 sqm

: https://www.kennedyandhunt.com.au/sal e/vic/macedon-ranges/gisborne/residenti al/house/7672282

Jason Kennedy 03 5428 2544

Whilst every attempt has been made to ensure the accuracy of the floor plan contained here, measurements of doors, windows, rooms and any other items are approximate and no responsibility is taken for any error, omission, or mis-statement. This plan is for illustrative purposes only and should be used as such by any prospective purchaser. The services, systems and appliances shown have not been tested and no guarantee as to their operability or efficiency can be given.