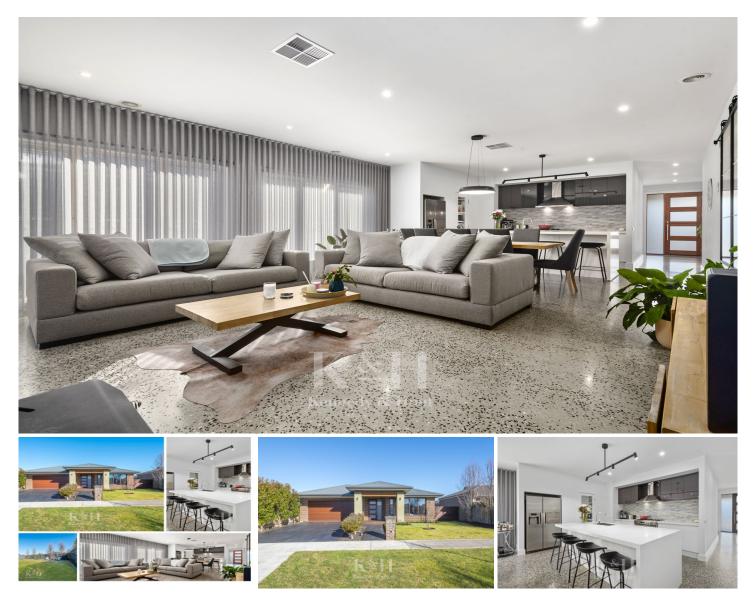

## **3 Coop Drive Gisborne VIC**

At 3 Coop Drive, Gisborne you will find a modern family home that perfectly combines style, functionality, and a touch of luxury.

As you step inside, the wide and light filled entry welcomes you. The polished concrete floors add a touch of sophistication whilst being easy to maintain, perfect for a busy family.

The main bedroom suite, thoughtfully positioned at the front of the home, provides a tranquil retreat with a spacious WIR and deluxe ensuite.

The heart of this home is the open plan kitchen / meals / family. Full-length sheer curtains not only add an elegant touch, but also create a sense of space while maintaining a cosy ambiance. This sense of cosiness is amplified by the