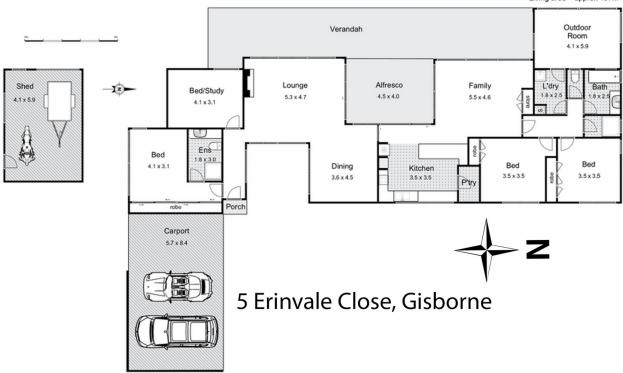

## 5 Erinvale Close Gisborne VIC

This stunning property, at 5 Erinvale Close, boasts a commanding hilltop position with panoramic views of Gisborne. Meticulously designed by Fasham Johnson, it's a masterpiece that embraces natural light through floor to ceiling windows, offering stunning views from every angle.

This spacious 5010 m2 (approx.) allotment is conveniently situated within walking distance to town and has the bonus of direct pedestrian access to Jackson's Creek reserve.

The house features a well-equipped kitchen with WIP, a family room with cathedral ceiling and a cozy lounge with a gas log fire. The west facing undercover alfresco is the perfect place to enjoy gorgeous sunsets while entertaining.

With three bedrooms and a study / fourth bedroom there's ample space for your family. The master bedroom has a

4 🗀 2 🔁 2 🖨

Price : \$ 1,250,000 Building Size : 182 sqm Land Size : 5010 sqm

View : https://www.kennedyandhunt.com.au/sal e/vic/macedon-ranges/gisborne/residenti

al/house/7702360

Jason Kennedy 03 5428 2544

Living area = approx 167m<sup>2</sup>

Whilst every attempt has been made to ensure the accuracy of the floor plan contained here, measurements of doors, windows, rooms and any other items are approximate and no responsibility is taken for any error, omission, or mis-statement. This plan is for illustrative purposes only and should be used as such by any prospective purchaser. The services, systems and appliances shown have not been tested and no guarantee as to their operability or efficiency can be given.