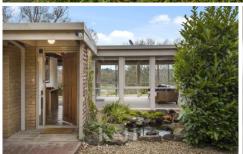

This spacious 5010 m2 (approx.) allotment is conveniently situated within walking distance to town and has the bonus of direct pedestrian access to Jackson's Creek reserve.

The house features a well-equipped kitchen with WIP, a family room with cathedral ceiling and a cozy lounge with a gas log fire. The west facing undercover alfresco is the perfect place to enjoy gorgeous sunsets while entertaining.