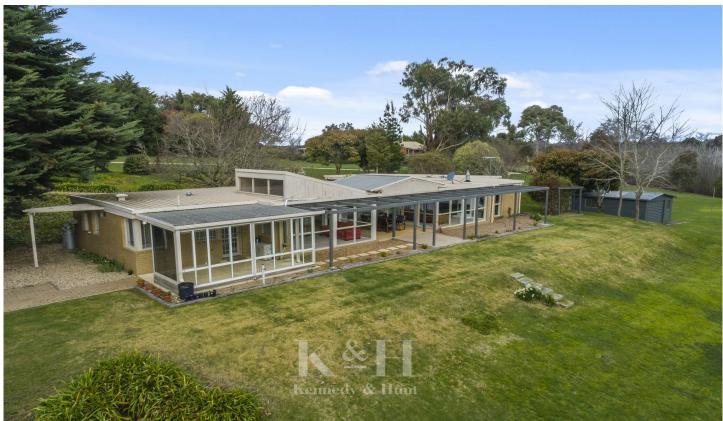

## 5 Erinvale Close Gisborne VIC

This stunning property, at 5 Erinvale Close, boasts a commanding hilltop position with panoramic views of Gisborne. Meticulously designed by Fasham Johnson, it's a masterpiece that embraces natural light through floor to ceiling windows, offering stunning views from every angle.

This spacious 5010 m2 (approx.) allotment is conveniently situated within walking distance to town and has the bonus of direct pedestrian access to Jackson's Creek reserve.

The house features a well-equipped kitchen with WIP, a family room with cathedral ceiling and a cozy lounge with a gas log fire. The west facing undercover alfresco is the perfect place to enjoy gorgeous sunsets while entertaining.

With three bedrooms and a study / fourth bedroom there's ample space for your family. The master bedroom has a

4 🗀 2 🔁 2 🖨

Price : \$ 1,250,000 Building Size : 182 sqm Land Size : 5010 sqm

View : https://www.kennedyandhunt.com.au/sal e/vic/macedon-ranges/gisborne/residenti