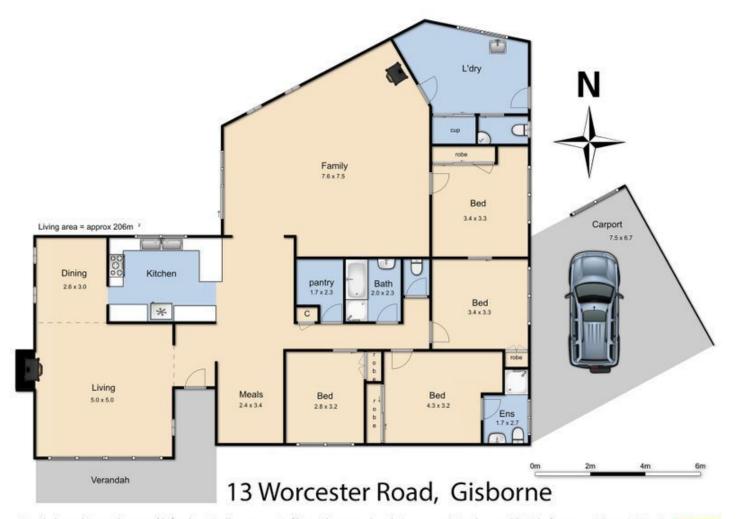

The property is conveniently located close to shops, supermarkets, cafes and schools, and offers easy access to the Calder freeway.

The existing family home comprises an open plan kitchen/dining space, a large living area and three bedrooms. The main bedroom features a WIR and shower room while a central family bathroom and separate WC service the two additional bedrooms.

c/macedon-ranges/gisborne/residential/hou

se/7713130

Jason Kennedy 03 5428 2544

every attempt has been made to ensure the accuracy of the floor plan contained here, measurements of doors, windows, rooms and any other items are approximate and no responsibility is taken for any error, omission, or mis-statemen an is for illustrative purposes only and should be used as such by any prospective purchaser. The services, systems and appliances shown have not been tested and no guarantee as to their operability or efficiency can be given.