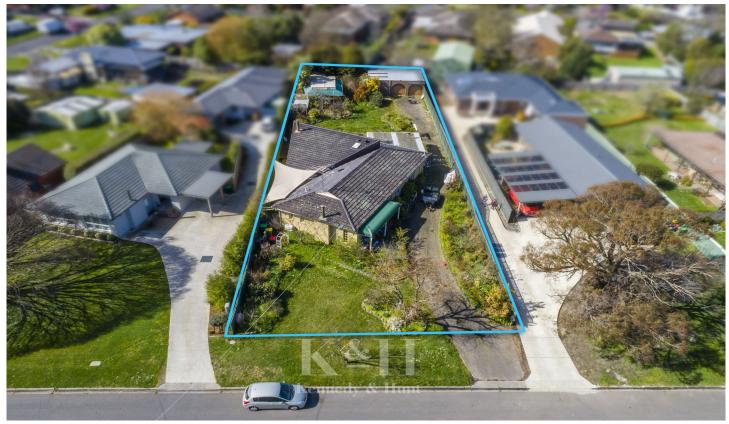

## 13 Worcester Road Gisborne VIC

Unlock the potential of this prime development opportunity at 13 Worcester Road. With approved plans and permit for three townhouses, this 1370m2 (approx.) allotment is a developers dream.

The property is conveniently located close to shops, supermarkets, cafes and schools, and offers easy access to the Calder freeway.

The existing family home comprises an open plan kitchen/dining space, a large living area and three bedrooms. The main bedroom features a WIR and shower room while a central family bathroom and separate WC service the two additional bedrooms.

This versatile property combines the convenience of approved development plans with an immediate potential

4 🕒 2 🔓 2 🖨

**Price** : \$995,000 **Land Size** : 1370 sgm

View: https://www.kennedyandhunt.com.au/sale/vi