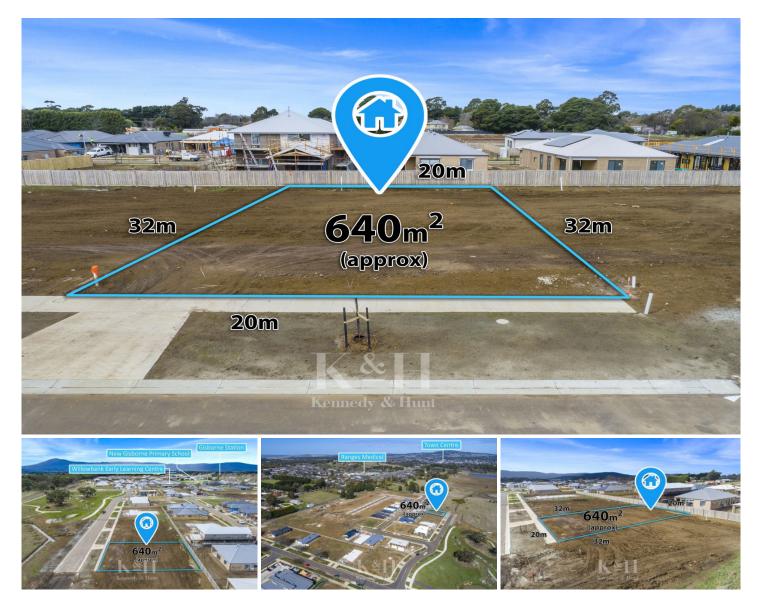

## 88/15 Claude Crescent New Gisborne VIC

Discover the potential of this prime 640m2 (approx.) vacant allotment in the sought-after 'Cathlaw on Ferrier' estate. Perfectly positioned opposite the recreation reserve, this vacant land offers endless possibilities for your dream home or investment.

'Cathlaw on Ferrier' is ideally located within easy walking distance of the Gisborne train station, local primary schools, brand new childcare centre, medical facilities, and

**Price** : \$ 479,500

Land Size : 640 sqm