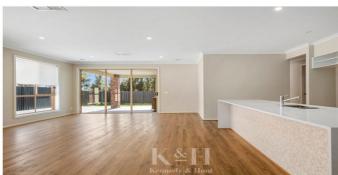

An adjacent study is ideal for those looking to work from home.

From the entrance hallway, double doors lead you to the large lounge which could be used as a home theatre or even a 5th bedroom.

4 🕒 2 🔓 3 🖨