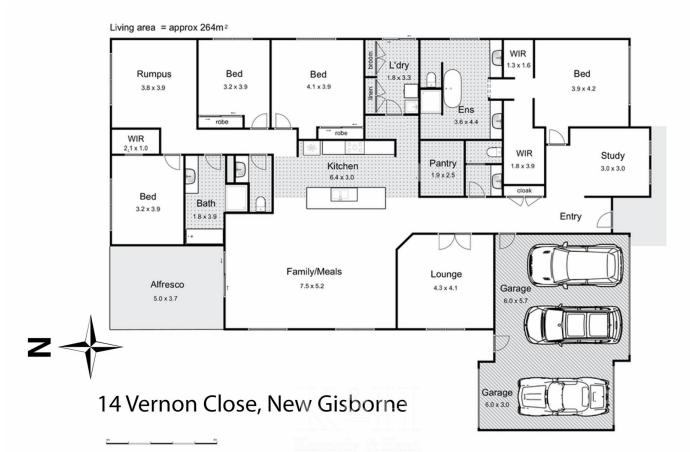

## 14 Vernon Close New Gisborne VIC

Situated in a sought-after locale, 14 Vernon Close has been thoughtfully designed to blend a sense of space with the warmth of a true family home.

Designed to exceed the expectations of a modern family, the fantastic floorplan incorporates a luxurious main bedroom suite. Privately located to the front of the residence, it features an enviable double WIR and a spacious ensuite complete with two separate vanities, large free-standing bath, shower and WC.

An adjacent study is ideal for those looking to work from home.

From the entrance hallway, double doors lead you to the large lounge which could be used as a home theatre or even a 5th bedroom.

4 🕒 2 🔓 3 🖨

Price : \$ 950,000 Building Size : 264 sqm Land Size : 765 sqm

View : https://www.kennedyandhunt.com.au/sal e/vic/macedon-ranges/new-gisborne/resi

dential/house/7727068

Jason Kennedy 03 5428 2544

Whilst every attempt has been made to ensure the accuracy of the floor plan contained here, measurements of doors, windows, rooms and any other items are approximate and no responsibility is taken for any error, omission, or mis-statement. This plan is for illustrative purposes only and should be used as such by any prospective purchaser. The services, systems and appliances shown have not been tested and no guarantee as to their operability or efficiency can be given.