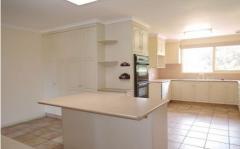

Kitchen with electric appliances and dishwasher. Large dining area, separate study and central bathroom.

Self contained one bedroom unit includes an open plan living/kitchen, bedroom, bathroom and separate laundry.