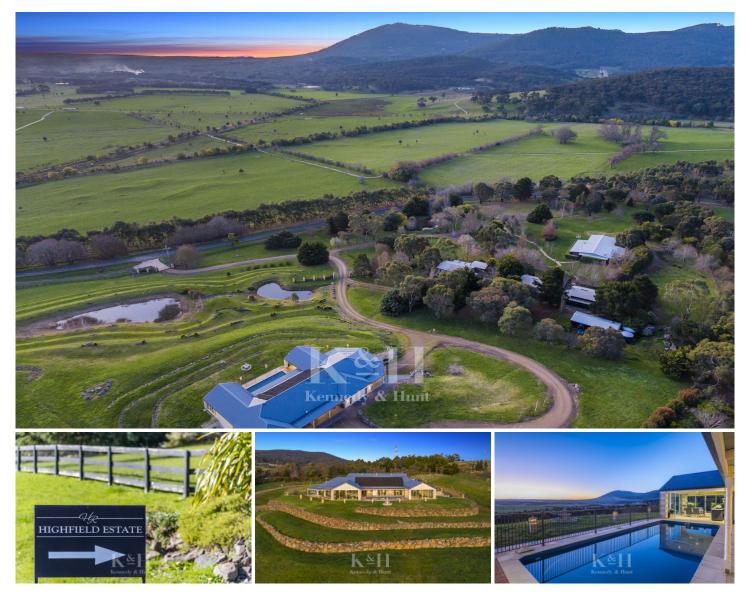

## 330 Barringo Road New Gisborne VIC

The sheer magnificence of "Highfield Estate" is evident from the moment you drive through the gated sandstone entrance.

With sweeping panoramic views of Mount Macedon and across the surrounding countryside, this spectacular estate presents an exceptionally rare opportunity to purchase a stunning 13.34 acre (approx.) rural lifestyle property that also offers established income streams:

- Highfield Receptions with a current planning permit to build 10 accommodation units

- A delightful separate Chapel / Gallery

- Highfield Cottage, a charming second residence - currently operating as short-term accommodation

## 9 🎮 4 🚔 14 🚘

Land Size : 5.4 ha

: https://www.kennedyandhunt.com.au/sale/vi c/macedon-ranges/new-gisborne/residential /acreagesemirural/7743640

View

Jason Kennedy 03 5428 2544