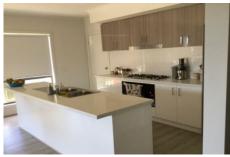

Loads of room for the family with spacious theatre room, plus a large open plan light filled living / dining room.

The modern kitchen boasts large island bench, oversized oven, gas cooktop and large WIP. Opening out onto the enormous backyard.